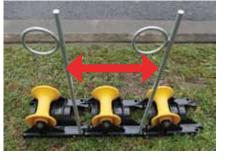

## LIGHT WEIGHT UNDERGROUND CABLE ROLLER

Underground cable roller for the installation of power or communication cables.

## **FEATURES**

- Quality German made
- Lightweight polypropylene frame
- Lightweight and shock resistant
- For up to 132mmOD cable
- · Sealed ball bearings
- Multiple function design with interlocking stake holes
- · Shaped for interlocking storage

## **RE-USEABLE ANCHOR PINS**

- Used to secure rollers into the ground.
- Comes with off-set pull ring so it does not get damaged by hammering into the ground. All made from steel with zinc plating (shown below shown painted).