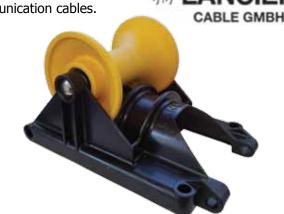

## LIGHT WEIGHT UNDERGROUND CABLE ROLLER

Underground cable roller for the installation of power or communication cables.

## **FEATURES**

- Quality German made
- Lightweight polypropylene frame
- Lightweight and shock resistant
- For up to 132mmOD cable
- · Sealed ball bearings
- Multiple function design with interlocking stake holes
- · Shaped for interlocking storage

| Model No | Description             | WLL (kg) | Dimensions<br>LxWxH (mm) | Max Cable OD<br>(mm) | Weight Each (kg) |
|----------|-------------------------|----------|--------------------------|----------------------|------------------|
| 14211    | Plastic Cable<br>Roller | 500      | 345x229x195              | 132                  | 2.2              |