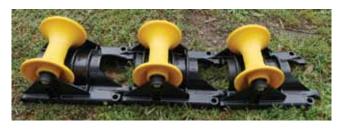

## LIGHT WEIGHT UNDERGROUND CABLE ROLLER

Underground cable roller for the installation of power or communication cables.

## **FEATURES**

- Quality German made
- Lightweight polypropylene frame
- Lightweight and shock resistant
- For up to 132mmOD cable
- · Sealed ball bearings
- Multiple function design with interlocking stake holes
- · Shaped for interlocking storage

| Model No | Description             | WLL (kg) | Dimensions<br>LxWxH (mm) | Max Cable OD<br>(mm) | Weight Each (kg) |
|----------|-------------------------|----------|--------------------------|----------------------|------------------|
| 14211    | Plastic Cable<br>Roller | 500      | 345x229x195              | 132                  | 2.2              |