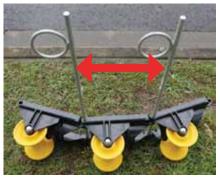

## LIGHT WEIGHT UNDERGROUND CABLE ROLLER

Underground cable roller for the installation of power or communication cables.

## **FEATURES**

- Quality German made
- Lightweight polypropylene frame
- Lightweight and shock resistant
- For up to 132mmOD cable
- · Sealed ball bearings
- Multiple function design with interlocking stake holes
- · Shaped for interlocking storage

## **RE-USEABLE ANCHOR PINS**

- Used to secure rollers into the ground.
- Comes with off-set pull ring so it does not get damaged by hammering into the ground. All made from steel with zinc plating (shown below shown painted).