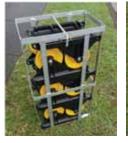

## STACKABLE GALVANISED STEEL CARRY FRAME

Strong steel frame for transportation and storage of 6 rollers.

| Model No  | Description                | Dimensions<br>(mm) | Weight<br>(kg) |
|-----------|----------------------------|--------------------|----------------|
| 08255     | Carry Cage for 6 x # 14211 | 400x250x750        | 6.0            |
| 14211-KIT | Carry Cage +<br>6 Rollers  | 400x250x750        | 19.2           |