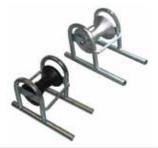

NTR/NTRA Series Flat Trench Roller

A durable trench roller guide that can also be turned on its side for corner pulls. The roller is placed behind the direction of pull and is offset from centre to reduce the possibility of tipping forward during pulling operations.

RTR/RTRA Series Raised Trench Roller

This trench roller guide is design for instances where an existing ca or conduit is in place. The roller placed behind the direction of p and is offset from centre to redu the possibility of the roller tippin forward during pulling operation