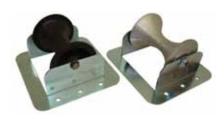

## **FLAT, GROUND & RAISED ROLLERS**

All units chrome zinc plated finish and choice of polypropylene or aluminium roller.

FGR/FGRA Series Flat Ground Roller

Small and cost effective unit to use in flat conditions. The frame features three holes either side for mounting to walls or cable trays, etc.