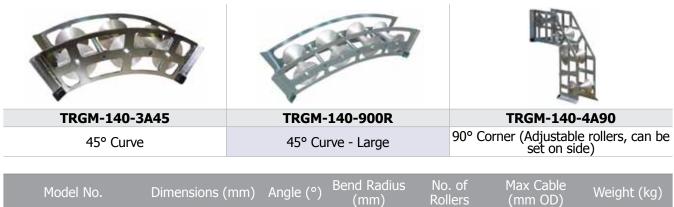

\*WLL 2:1 Safety Factor

TRGM-140-3A45

**TRGM-140-900R** 

TRGM-140-4A90

ALR Series: Aluminium roller with sealed bearings to suit cables up to ø150mm (ALR-140) & ø195mm (ALR-205). PR-140: Plastic roller with bearings to suit cables up to ø140mm.

## **CURVED & CORNER TRENCH ROLLER GUIDES**

590 x 230 x 220

820 X 230 X 245

690 x 690 x 200

Solid construction trench roller guides for manholes with provisions to peg the units down. Rollers supplied with twin internal bearings. Zinc plated finish on all units.

163

500

900

-

3

4

4

150

150

150

9.60

12.50

15.00

45

45

90