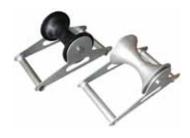

NTR/NTRA Series Flat Trench Roller

A durable trench roller guide that can also be turned on its side for corner pulls. The roller is placed behind the direction of pull and is offset from centre to reduce the possibility of tipping forward during pulling operations.

RTR/RTRA Series Raised Trench Roller

This trench roller guide is design for instances where an existing ca or conduit is in place. The roller placed behind the direction of p and is offset from centre to redu the possibility of the roller tippin forward during pulling operation