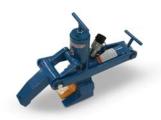

| Model            | 6200 Giant Tyre/Earthmover Tyre Bead Breaker             |  |
|------------------|----------------------------------------------------------|--|
| Details          | Used only for breaking beads on earthmover tires, sizes  |  |
|                  | 635 - 1,295 mm (25" - 51")                               |  |
|                  | It's used on 5-piece rims 635 - 1,295 mm (25 - 51") with |  |
|                  | pry bar/bead loosening pockets                           |  |
|                  | 13.8 tons with 362 mm (4-1/4") stroke ram                |  |
| Weight (kgs/lbs) | 14.5 kgs / 33 lbs                                        |  |

| Model            | 6110 Aluminium Tyre Bead Breaker                       |  |
|------------------|--------------------------------------------------------|--|
| Districts        | Lightweight aluminium design reduces weight            |  |
|                  | For use on all types of rims except 5-piece earthmover |  |
|                  | rims.                                                  |  |
| Weight (kgs/lbs) | 14.2 kgs / 32 lbs                                      |  |