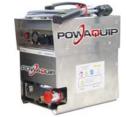

Reciprocating Air Hydraulic Power Units

| Model            | BP1108B                                            |
|------------------|----------------------------------------------------|
| Details          | Single Acting /<br>700 bar / 750 cc<br>Useable Oil |
| Weight (kgs/lbs) | 7.5 kgs / 16.5 lbs                                 |