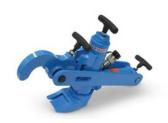

| Model            | 6200 Giant Tyre/Earthmover Tyre Bead Breaker             |  |
|------------------|----------------------------------------------------------|--|
| Details          | Used only for breaking beads on earthmover tires, sizes  |  |
|                  | 635 - 1,295 mm (25" - 51")                               |  |
|                  | It's used on 5-piece rims 635 - 1,295 mm (25 - 51") with |  |
|                  | pry bar/bead loosening pockets                           |  |
|                  | 13.8 tons with 362 mm (4-1/4") stroke ram                |  |
| Weight (kgs/lbs) | 14.5 kgs / 33 lbs                                        |  |