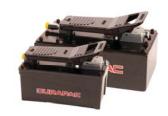

,295 mm (25 - 51") with |  |
|                  | pry bar/bead loosening pockets                           |  |
|                  | 13.8 tons with 362 mm (4-1/4") stroke ram                |  |
| Weight (kgs/lbs) | 14.5 kgs / 33 lbs                                        |  |



| Model            | 6110 Aluminium Tyre Bead Breaker                       |  |
|------------------|--------------------------------------------------------|--|
| Districts        | Lightweight aluminium design reduces weight            |  |
|                  | For use on all types of rims except 5-piece earthmover |  |
|                  | rims.                                                  |  |
| Weight (kgs/lbs) | 14.2 kgs / 32 lbs                                      |  |

## **Hydraulic Power Options**



| Model           | DPA-15             | DPA-38              |
|-----------------|--------------------|---------------------|
|                 | Single Acting /    | Single Acting /     |
| Details         | 700 bar / 1500 cc  | 700 bar / 3800 cc   |
|                 | Useable Oil        | Useable Oil         |
| Weight (kgs/lbs | 8.2 kgs / 18.1 lbs | 12.3 kgs / 27.1 lbs |

Reciprocating Air Hydraulic Power Units



| Model            | BP1108B                                            |
|------------------|----------------------------------------------------|
| Details          | Single Acting /<br>700 bar / 750 cc<br>Useable Oil |
| Weight (kgs/lbs) | 7.5 kgs / 16.5 lbs                                 |

Battery Hydraulic Pump