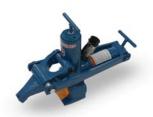

## Hydraulic Bead Breakers

| Model            | 6120 Combi Tyre Bead Breaker                           |  |
|------------------|--------------------------------------------------------|--|
|                  | For breaking beads on all agricultural wheels          |  |
|                  | Used on construction wheels up to 635 mm (25")         |  |
| Details          | Works on single, 2 and 3 piece wheels                  |  |
|                  | Tool clamps hydraulically to the wheel and then breaks |  |
|                  | bead with 11 tons of force                             |  |
|                  | 95 mm (3.75") stroke length                            |  |
| Weight (kgs/lbs) | 15.5 kgs / 34 lbs                                      |  |

| Model            | 6125 Combi Plus Tyre Bead Breaker                        |  |
|------------------|----------------------------------------------------------|--|
| Details          | Bead breaker for new 3 piece wheels                      |  |
|                  | Larger clamp and feet than the model 6120 allows tool to |  |
|                  | easily clamp onto wheels                                 |  |
| Weight (kgs/lbs) | 17.0 kgs / 38 lbs                                        |  |