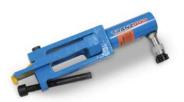

## Hydraulic Bead Breakers

| Model            | 6120 Combi Tyre Bead Breaker                           |  |
|------------------|--------------------------------------------------------|--|
|                  | For breaking beads on all agricultural wheels          |  |
|                  | Used on construction wheels up to 635 mm (25")         |  |
| Details          | Works on single, 2 and 3 piece wheels                  |  |
|                  | Tool clamps hydraulically to the wheel and then breaks |  |
|                  | bead with 11 tons of force                             |  |
|                  | 95 mm (3.75") stroke length                            |  |
| Weight (kgs/lbs) | 15.5 kgs / 34 lbs                                      |  |