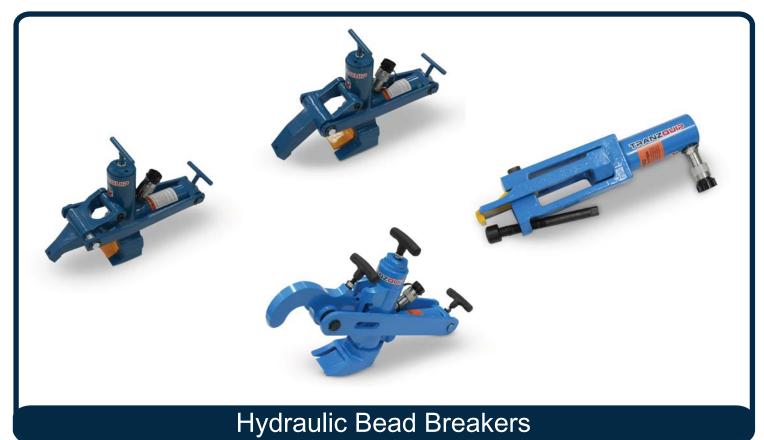

## About TranzQuip

TranzQuip hydraulic bead breakers are an integral tool used in professional workshops every day. They feature high quality materials and surface processes to allow rugged, dependable service in a diverse range of applications such as mining, automotive and defence to name a few.

## Hydraulic Bead Breakers

| Model            | 6120 Combi Tyre Bead Breaker                           |  |
|------------------|--------------------------------------------------------|--|
|                  | For breaking beads on all agricultural wheels          |  |
|                  | Used on construction wheels up to 635 mm (25")         |  |
| Details          | Works on single, 2 and 3 piece wheels                  |  |
|                  | Tool clamps hydraulically to the wheel and then breaks |  |
|                  | bead with 11 tons of force                             |  |
|                  | 95 mm (3.75") stroke length                            |  |
| Weight (kgs/lbs) | 15.5 kgs / 34 lbs                                      |  |

| Model            | 6125 Combi Plus Tyre Bead Breaker                        |  |
|------------------|----------------------------------------------------------|--|
| Details          | Bead breaker for new 3 piece wheels                      |  |
|                  | Larger clamp and feet than the model 6120 allows tool to |  |
|                  | easily clamp onto wheels                                 |  |
| Weight (kgs/lbs) | 17.0 kgs / 38 lbs                                        |  |

| Model            | 6200 Giant Tyre/Earthmover Tyre Bead Breaker             |  |
|------------------|----------------------------------------------------------|--|
| Details          | Used only for breaking beads on earthmover tires, sizes  |  |
|                  | 635 - 1,295 mm (25" - 51")                               |  |
|                  | It's used on 5-piece rims 635 - 1,295 mm (25 - 51") with |  |
|                  | pry bar/bead loosening pockets                           |  |
|                  | 13.8 tons with 362 mm (4-1/4") stroke ram                |  |
| Weight (kgs/lbs) | 14.5 kgs / 33 lbs                                        |  |

| Model            | 6110 Aluminium Tyre Bead Breaker                       |  |
|------------------|--------------------------------------------------------|--|
| Districts        | Lightweight aluminium design reduces weight            |  |
|                  | For use on all types of rims except 5-piece earthmover |  |
|                  | rims.                                                  |  |
| Weight (kgs/lbs) | 14.2 kgs / 32 lbs                                      |  |