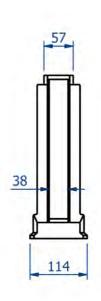

Safe: Positive stop feature prevents over stroking, pressure

relief valve prevents overloading

Ease of Operation: Lifting/lowering controlled smoothly by

operating lever, acceptable lever effort

Low Clearance: 41mm