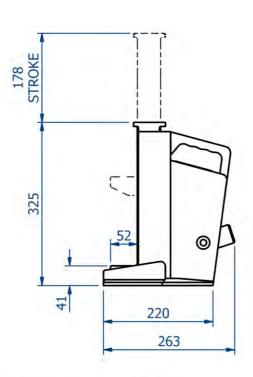

## **TANGYE**

Powerful: 5 tonne capacity on head or toe

High Lift: 178mm

Fast Operation: 5.5mm lift per stroke

Stable: Substantial base offers stability under load

Versatile: Horizontal or vertical operation

Safe: Positive stop feature prevents over stroking, pressure

relief valve prevents overloading

Ease of Operation: Lifting/lowering controlled smoothly by

operating lever, acceptable lever effort

Low Clearance: 41mm

Reliable: Jack hydraulics are totally enclosed

Robust Construction: Built with steel to withstand rough

treatment.

| Product Code          | 9501W       |            |
|-----------------------|-------------|------------|
| Capacity              | 5 Tonnes    |            |
| Jack Weight (inc oil) | 18 kgs      | 40 lbs     |
| Oil Capacity          | 0.68 Litres | 1.19 Pints |
| Lift Per Stroke       | 5.5mm       | 0.21 ins   |
| Max Handle Effort     | 45 kgf      | 99 lbsf    |
| Service Kit Number    | 995125      |            |