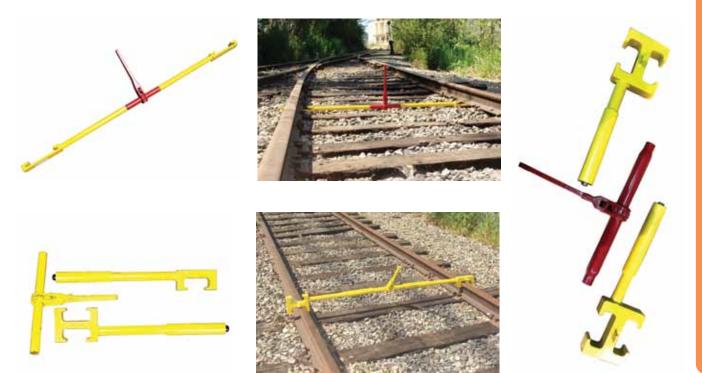

## **RAIL GAUGE EXPANDERS/PULLERS (MADE IN CANADA)**

These expanders and pullers tools were designed for correcting rail gauge. A great tool for

rail change out applications or restoring gauges quickly and easily. Also useful in derailment areas and holding gauges during tie renewal programs. Application can be from the base of the rail (Model No. 2310030A) or either base and top of the rail (Model No. 2310030B).

| Model No.  | Track<br>Alignment<br>(Base/Top) | Suits Gauge*       | Bracket<br>Ends*                    | Suits Rail<br>(kg) | Insulated<br>(Yes/No) | Dimensions<br>(mm) | Weight (kg) |
|------------|----------------------------------|--------------------|-------------------------------------|--------------------|-----------------------|--------------------|-------------|
| 2310030A-N | Base                             | Narrow<br>1067mm   | 2 x Single<br>Sided                 | 41-60              | No                    | 51x65x1160         | 8.7         |
| 2310030A   | Base                             | Standard<br>1435mm | 2 x Single<br>Sided                 | 41-60              | No                    | 51x65x1524         | 9.1         |
| 2310030А-В | Base                             | Broad<br>1600mm    | 2 x Single<br>Sided                 | 41-60              | No                    | 51x65x1765         | 11.5        |
| 2310030B-N | Base or Top                      | Narrow<br>1067mm   | 1 x Single &<br>2 x Double<br>Sided | 41-60              | No                    | 51x65x1160         | 17.5        |
| 2310030B   | Base or Top                      | Standard<br>1435mm | 1 x Single &<br>2 x Double<br>Sided | 41-60              | No                    | 51x65x1524         | 18.7        |
| 2310030В-В | Base or Top                      | Broad<br>1600mm    | 1 x Single &<br>2 x Double<br>Sided | 41-60              | No                    | 51x65x1765         | 20.1        |
| 2310030D-N | Base                             | Narrow<br>1067mm   | 2 x Double<br>Sided                 | 41-60              | Yes                   | 51x65x1160         | 18.4        |
| 2310030D   | Base                             | Standard<br>1435mm | 2 x Double<br>Sided                 | 41-60              | Yes                   | 51x65x1524         | 19.6        |
| 2310030D-В | Base                             | Broad<br>1600mm    | 2 x Double<br>Sided                 | 41-60              | Yes                   | 51x65x1765         | 22.0        |

\* Rail spreaders are available with single and double sided ends, double bracket ends are used for turn outs

155

**TEST, MEASUREMENT & DYNAMOMETERS**