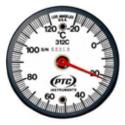

## **MAGNETIC RAIL THERMOMETER (MADE IN USA)**

## **MODEL NO. PTC SERIES**

| PTC312CRR       | PTC314CRR       |
|-----------------|-----------------|
| -20°C to +120°C | +10°C to +400°C |

Quality magnetic thermometer with Celsius gauge type display. Certification of temperature available upon request at additional charge.

### **SPECIFICATIONS**

| Model No. | Features          | Temperature Range (°C) | Unit Wt (kg) |
|-----------|-------------------|------------------------|--------------|
| PTC312CRR | Measurement of    | -20°C to +120°C        | 0.043        |
| PTC314CRR | temperature in °C | +10°C to +400°C        | 0.057        |