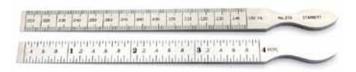

## **RAIL TAPER GAUGES (MADE IN USA)**

# Starrett

**MODEL NO. 4124-98** 

4124-98

### **SPECIFICATIONS**

| Model No. | Features                                                                                                                                                                                                                                                                                                                                           | Specifications                                                                                                                  | Unit Wt<br>(kg) |
|-----------|----------------------------------------------------------------------------------------------------------------------------------------------------------------------------------------------------------------------------------------------------------------------------------------------------------------------------------------------------|---------------------------------------------------------------------------------------------------------------------------------|-----------------|
| 4124-98   | Very useful tool for bearing work and for gauging slots. Made of quality tool steel and accurately tapered throughout entire length for quick and convenient measuring. Can be used as a precision shim. One side graduated from 0.010" to 0.150" in thousandths of an inch; the reverse side from 0.3mm to 4mm in one-twentieth of a mm (0.05mm). | Range ("): 010150"<br>Range (mm): 0.3-4<br>Graduations ("): .001"<br>Graduations (mm): 0.05<br>Length x Width (mm): 160<br>x 11 | Less 0.5        |