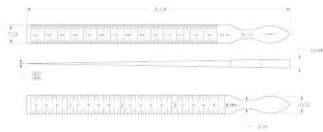

## **RAIL TAPER GAUGES (MADE IN USA)**

# Starrett

**MODEL NO. 4124-98** 

4124-98

### **SPECIFICATIONS**

| Model No. | Features                                                                                                                                                                                                                                                                                                                                           | Specifications                                                                                                                  | Unit Wt<br>(kg) |
|-----------|----------------------------------------------------------------------------------------------------------------------------------------------------------------------------------------------------------------------------------------------------------------------------------------------------------------------------------------------------|---------------------------------------------------------------------------------------------------------------------------------|-----------------|
| 4124-98   | Very useful tool for bearing work and for gauging slots. Made of quality tool steel and accurately tapered throughout entire length for quick and convenient measuring. Can be used as a precision shim. One side graduated from 0.010" to 0.150" in thousandths of an inch; the reverse side from 0.3mm to 4mm in one-twentieth of a mm (0.05mm). | Range ("): 010150"<br>Range (mm): 0.3-4<br>Graduations ("): .001"<br>Graduations (mm): 0.05<br>Length x Width (mm): 160<br>x 11 | Less 0.5        |