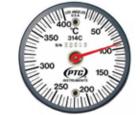

## **MAGNETIC RAIL THERMOMETER (MADE IN USA)**

## **MODEL NO. PTC SERIES**

| PTC312CRR       | PTC314CRR       |
|-----------------|-----------------|
| -20°C to +120°C | +10°C to +400°C |

Quality magnetic thermometer with Celsius gauge type display. Certification of temperature available upon request at additional charge.

### **SPECIFICATIONS**

| Model No. | Features          | Temperature Range (°C) | Unit Wt (kg) |
|-----------|-------------------|------------------------|--------------|
| PTC312CRR | Measurement of    | -20°C to +120°C        | 0.043        |
| PTC314CRR | temperature in °C | +10°C to +400°C        | 0.057        |