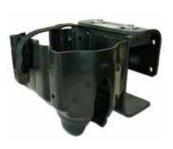

Impact Wrench Holder with Scabbard Model No. 24-12AH

ULIC TOOLS &

Chainsaw Scabbard Model No. 24-14A

Slide in adjustable dividers

Tool Tray Model No. 24-17

Chainsaw Scabbard with Removable Liner Model No. 24-14L

2Double Pocket Tool holder Model No. 24-15D

Tool Board Model No. 24-25

| Model No. | Description                            | Size (mm)       | Bucket Lip Max (mm) | Weight (kg) |
|-----------|----------------------------------------|-----------------|---------------------|-------------|
| 24-12A    | Impact Wrench Holder                   | 254 x 125 x178  | 95                  | 1.2         |
| 24-12A    | Impact Wrench Holder with Scabbard     | 762 x 280 x 229 | 95                  | 2.2         |
| 24-17     | Bucket Mounted Tool Tray               | 584 x 356 x 203 | 81                  | 3.2         |
| 24-14L    | Chainsaw Scabbard with Removable Liner | 890 x 203 x 152 | 89                  | 2.1         |
| 24-14A    | Chainsaw Scabbard                      | 850 x 127       | 89                  | 2.0         |
| 24-15     | Single Pocket Tool holder (not shown)  | 559 x 229 x 178 | 73                  | 1.8         |
| 24-15D    | Double Pocket Tool holder              | 559 x 229 x 229 | 73                  | 3.0         |
| 24-25     | Tool Board                             | 571 x 457       | 71                  | 2.5         |