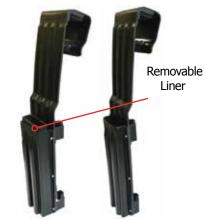

Impact Wrench Holder with Scabbard Model No. 24-12AH

ULIC TOOLS &

Chainsaw Scabbard Model No. 24-14A

Slide in adjustable dividers

Tool Tray Model No. 24-17

Chainsaw Scabbard with Removable Liner Model No. 24-14L

2Double Pocket Tool holder Model No. 24-15D

Tool Board Model No. 24-25

| Model No. | Description                            | Size (mm)       | Bucket Lip Max (mm) | Weight (kg) |
|-----------|----------------------------------------|-----------------|---------------------|-------------|
| 24-12A    | Impact Wrench Holder                   | 254 x 125 x178  | 95                  | 1.2         |
| 24-12A    | Impact Wrench Holder with Scabbard     | 762 x 280 x 229 | 95                  | 2.2         |
| 24-17     | Bucket Mounted Tool Tray               | 584 x 356 x 203 | 81                  | 3.2         |
| 24-14L    | Chainsaw Scabbard with Removable Liner | 890 x 203 x 152 | 89                  | 2.1         |
| 24-14A    | Chainsaw Scabbard                      | 850 x 127       | 89                  | 2.0         |
| 24-15     | Single Pocket Tool holder (not shown)  | 559 x 229 x 178 | 73                  | 1.8         |
| 24-15D    | Double Pocket Tool holder              | 559 x 229 x 229 | 73                  | 3.0         |
| 24-25     | Tool Board                             | 571 x 457       | 71                  | 2.5         |