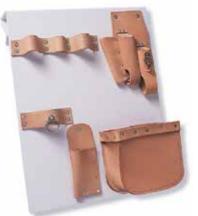

2Double Pocket Tool holder Model No. 24-15D

Tool Board Model No. 24-25

| Model No. | Description                            | Size (mm)       | Bucket Lip Max (mm) | Weight (kg) |
|-----------|----------------------------------------|-----------------|---------------------|-------------|
| 24-12A    | Impact Wrench Holder                   | 254 x 125 x178  | 95                  | 1.2         |
| 24-12A    | Impact Wrench Holder with Scabbard     | 762 x 280 x 229 | 95                  | 2.2         |
| 24-17     | Bucket Mounted Tool Tray               | 584 x 356 x 203 | 81                  | 3.2         |
| 24-14L    | Chainsaw Scabbard with Removable Liner | 890 x 203 x 152 | 89                  | 2.1         |
| 24-14A    | Chainsaw Scabbard                      | 850 x 127       | 89                  | 2.0         |
| 24-15     | Single Pocket Tool holder (not shown)  | 559 x 229 x 178 | 73                  | 1.8         |
| 24-15D    | Double Pocket Tool holder              | 559 x 229 x 229 | 73                  | 3.0         |
| 24-25     | Tool Board                             | 571 x 457       | 71                  | 2.5         |