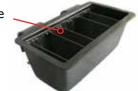

Impact Wrench Holder with Scabbard Model No. 24-12AH

ULIC TOOLS &

Chainsaw Scabbard Model No. 24-14A

Slide in adjustable dividers

Tool Tray Model No. 24-17

Chainsaw Scabbard with Removable Liner Model No. 24-14L