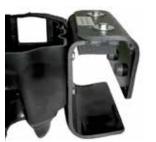

**AERIAL BUCKET MOUNTED TOOLHOLDERS** 

(MADE IN USA)

Bucket Tool Holders feature an Adjustable Clamp Bracket that fits any size bucket, with or without liner, and mounts inside or outside bucket.

Impact Wrench Holder Model No. 24-12A

Impact Wrench Holder with Scabbard Model No. 24-12AH

ULIC TOOLS &

Chainsaw Scabbard Model No. 24-14A

Slide in adjustable dividers

Tool Tray Model No. 24-17

Chainsaw Scabbard with Removable Liner Model No. 24-14L