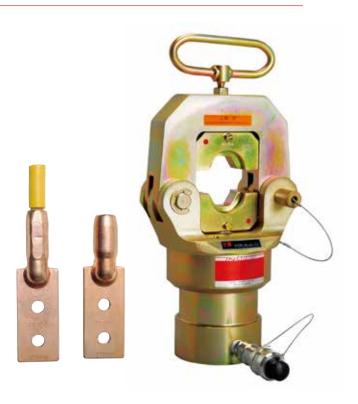

# REMOTE CRIMP HEAD & DIES 30T

## **MODEL No. EP-520C**

# The EP-520C is a single acting, 294kN press that is designed to compress Aluminium sleeves and Copper lugs.

- The EP-520C remote head requires an external 700 BAR or 10,000 PSI pumping source.
- Simple and rigid frame type construction makes the press lighter yet durable.
- Used extensively for crimping of stainless steel balustrade fittings.
- Dies can be manufactured to suit all types of fittings.

#### **DETAILS**

- Dies are sold separately.
- Specify the manufacturer's die and connector numbers.
- Simple and compact design
- Yoke type head with hinged opening
- 30 metric tonne output
- Positive die locking mechanism
- Supplied in heavy duty carry case

| Copper 30 Tonne Dies              |                    |                              |
|-----------------------------------|--------------------|------------------------------|
| Model No.                         | Hex Af             | Conductor Details            |
| 30T-23.1AFCU                      | 23.1 mm            | 240mm2                       |
| 30T-26.0AFCU                      | 26.0 mm            | 300mm2                       |
| 30T-28.1AFCU                      | 28.1 mm            | 400mm2                       |
| 30T-31.0AFCU                      | 31.0mm             | 500mm2                       |
| 30T-37.0AFCU                      | 37.0mm             | 630mm2                       |
| Aluminium 30 Tonne Dies           |                    |                              |
| 30T-5.4/6.5AF                     | 5.4/6.5 mm         | DUEL HEX FOR STEEL           |
| 30T-7.8 / 10.8 Duel Hex For Steel |                    |                              |
| 30T-SPECIAL                       | PLEASE<br>NOMINATE | ESPECIALLY MADE FOR AL or CU |