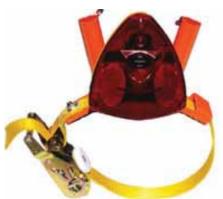

## "POLE BUG" LED STROBE LIGHT & 2-FLAG HOLDER

Using effective, long lasting LED technology - these LED's are rated for 100,000 hours of heavy duty operation providing a reliable pole mount transportation device. The single bright RED LED (also available in Amber), with a 8-11km visibility range, includes four flash patterns: Comet, Single, Steady Burn and Flare Flicker. The light module is encapsulated for vibration and moisture resistance with dual front/angled reflectors. The lights can be viewed from the back and sides. The system is powered by three alkaline "C" batteries allowing the 100+ hours of continuous operation. Easy to attach and deploy, using heavy duty strap that attaches to all type of poles and sizes. Additional features include powder coated metal components and dual flag holders. Includes batteries and two red flags.

#### **FEATURES**

- Red or Amber LED Light: Four Flash Patterns
- LED Rating: 100,000 hours
- Batteries: Three Alkaline "C" size (Included)
- Battery Run Time: 100+ Hours

Model No.

7015-R (Red)

7015-A (Amber)