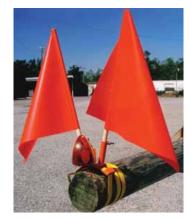

, Steady Burn and Flare Flicker. The light module is encapsulated for vibration and moisture resistance with dual front/angled reflectors. The lights can be viewed from the back and sides. The system is powered by three alkaline "C" batteries allowing the 100+ hours of continuous operation. Easy to attach and deploy, using heavy duty strap that attaches to all type of poles and sizes. Additional features include powder coated metal components and dual flag holders. Includes batteries and two red flags.

#### **FEATURES**

- Red or Amber LED Light: Four Flash Patterns
- LED Rating: 100,000 hours
- Batteries: Three Alkaline "C" size (Included)
- Battery Run Time: 100+ Hours

Model No.

7015-R (Red)

7015-A (Amber)

Replacement flag (true bright red), single flag and dowel, Model No: 7074





# **LIGHT – POLE TRANSPORT** POLE TRANSPORTATION, "LED 360°" STROBE LIGHT & 2 FLAG HOLDER

## **DESCRIPTION**

360° LED strobe utilizes 24 long lasting LEDs to create a high visibility 60 flashes per minute strobe.

LED Strobe is powered by 2 "D" batteries. System is easy to attach and deploy, using a heavy duty strap that attaches to all type and sizes of poles. Additional features include powder coated metal components and dual flag holders. Includes batteries and two RED flags

#### **FEATURES**

## Systems are compact and designed to be stored on your vehicle!

- Red or Amber LED Light
- LED Rating: 100,000 hours
- Batteries: Three Alkaline "D" size (Included)
- Battery Run Time: 100+ Hours
- Great for Mid Pole or rear protection
- Very low profile

#### Model No.

7167-R (Red with F