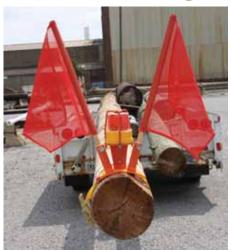

## **DESCRIPTION**

360° LED strobe utilizes 24 long lasting LEDs to create a high visibility 60 flashes per minute strobe.

LED Strobe is powered by 2 "D" batteries. System is easy to attach and deploy, using a heavy duty strap that attaches to all type and sizes of poles. Additional features include powder coated metal components and dual flag holders. Includes batteries and two RED flags

## Systems are compact and designed to be stored on your vehicle!

- Red or Amber LED Light
- LED Rating: 100,000 hours
- Batteries: Three Alkaline "D" size (Included)
- Battery Run Time: 100+ Hours
- Great for Mid Pole or rear protection
- Very low profile

#### Model No.

7167-R (Red with Flag Holders and 2 RED Flags)

**7167-A** (Amber with Flag Holders and 2 RED Flags)