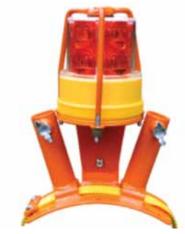

## **DESCRIPTION**

360° LED strobe utilizes 24 long lasting LEDs to create a high visibility 60 flashes per minute strobe.

LED Strobe is powered by 2 "D" batteries. System is easy to attach and deploy, using a heavy duty strap that attaches to all type and sizes of poles. Additional features include powder coated metal components and dual flag holders. Includes batteries and two RED flags

## Systems are compact and designed to be stored on your vehicle!

- Red or Amber LED Light
- LED Rating: 100,000 hours
- Batteries: Three Alkaline "D" size (Included)
- Battery Run Time: 100+ Hours
- Great for Mid Pole or rear protection
- Very low profile

#### Model No.

7167-R (Red with Flag Holders and 2 RED Flags)

**7167-A** (Amber with Flag Holders and 2 RED Flags)