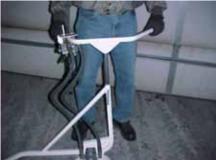

## **FEATURES**

- Light weight tube frame with no cable controls for dependable operation
- Adjustable handle of operation at the desired height for comfortable and ergonomic use
- Outfitted with roller bearings for smooth movement along the rail
- Hoses directed away from work area for less possibility of damage
- Arm guides prevent grinder from coming off the rail
- Shaft lock makes stone removal easier