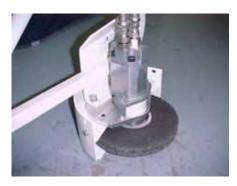

## **FEATURES**

- Light weight tube frame with no cable controls for dependable operation
- Adjustable handle of operation at the desired height for comfortable and ergonomic use
- Outfitted with roller bearings for smooth movement along the rail
- Hoses directed away from work area for less possibility of damage
- Arm guides prevent grinder from coming off the rail
- Shaft lock makes stone removal easier