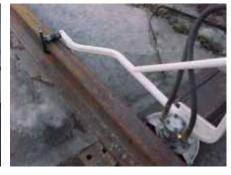

## **FEATURES**

- Light weight tube frame with no cable controls for dependable operation
- Adjustable handle of operation at the desired height for comfortable and ergonomic use
- Outfitted with roller bearings for smooth movement along the rail
- Hoses directed away from work area for less possibility of damage
- Arm guides prevent grinder from coming off the rail
- Shaft lock makes stone removal easier