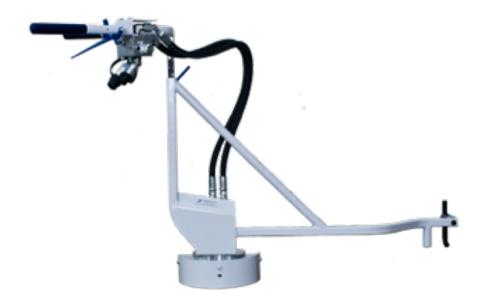

## **HYDRAULIC WEB GRINDER (MADE IN USA)**

## **FEATURES**

- Light weight tube frame with no cable controls for dependable operation
- Adjustable handle of operation at the desired height for comfortable and ergonomic use
- Outfitted with roller bearings for smooth movement along the rail
- Hoses directed away from work area for less possibility of damage
- Arm guides prevent grinder from coming off the rail
- Shaft lock makes stone removal easier

## **SPECIFICATIONS**

| Model No         |         | GW-10-89-0           |
|------------------|---------|----------------------|
| RPM              |         | 3,300-3,700          |
| Hydraulic System |         | Open Centre          |
| Flow (lpm)       |         | 40                   |
| Pressure         | Bar@lpm | 140 @ 40.00          |
|                  | PSI@gpm | 2,000 @ 10.00        |
| Length (cm)      |         | 119.3                |
| Width (cm)       |         | 73.6                 |
| Height (cm)      |         | 68.5(min) -96.5(max) |
| Weight (kg)      |         | 15.0                 |