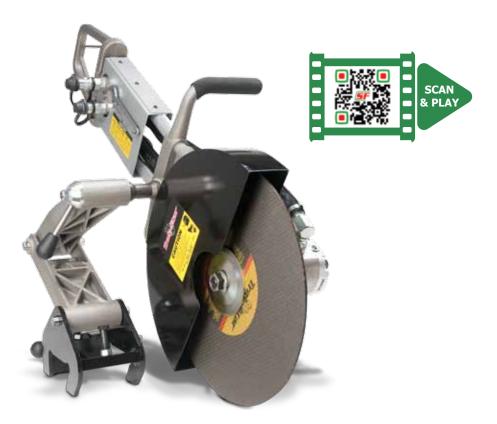

# **HYDRAULIC RAIL SAW (MADE IN USA)**

## **MODEL NO. HS16**

Designed for the serious rail crew, the HS16 is a powerful hydraulic saw that makes cutting rail fast and easy with minimal maintenance.

#### **FEATURES**

- Longer frame for better operator comfort
- Arbor support bearing
- Lightweight
- Ergonomic handles with vibration reducing grips
- Hose guards for operator safety
- Reversible motor
- One man designed rail clamp with locating finger
- Operator height adjustable rail clamp

### **SPECIFICATIONS**

| Mode<br>No. | l Power<br>Option | Description                                                                | Blade Size | Blade RPM<br>(No load) | Flow Max<br>(LPM) | Pressure<br>Max (Bar) | Dimensions<br>(mm)             | Unit Wt (kg)                              |
|-------------|-------------------|----------------------------------------------------------------------------|------------|------------------------|-------------------|-----------------------|--------------------------------|-------------------------------------------|
| HS16        | <b>H</b> ydraulic | Quick Cutting,<br>Well Balanced,<br>Low Vibration,<br>406mm (16")<br>Blade | 406mm/16"  | 3,400                  | 38                | 138                   | 1105 x<br>432 x 229<br>(LxHxW) | 18.6 (Saw)<br>9.1 (Clamp)<br>27.7 (Total) |