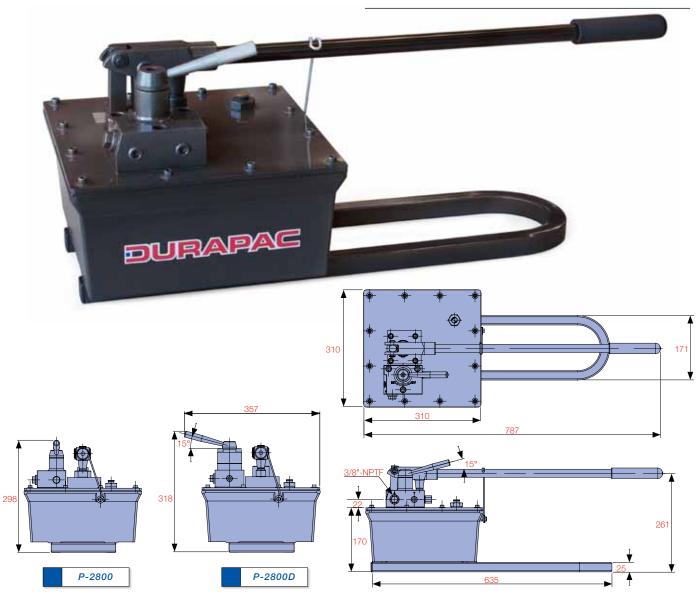

P | SERIES

## DURAPAC'S HIGH FLOW MANUAL PUMP RANGE IS THE ULTIMATE IN HIGH PERFORMANCE 2 SPEED PORTABLE POWER.

Ideally suited to operate high tonnage cylinders where conventional power sources are not available. Both models feature a first stage high flow of 113 cc per stroke for fast cylinder advance and retract and a high pressure power flow of 4 cc per stroke. Available with a 2 way valve for single acting applications or a 4 way valve for double acting applications. Durapac's pump range is robustly built and an industry proven performer.

| Model<br>Number | Operation | Used<br>with<br>Cylinder | Valve<br>Type | Pressure Rating (bar)  1st 2nd Stage Stage |     | Usable<br>Oil<br>Capacity<br>(cc) | Oil Volumes per Stroke (cc)  1st 2nd Stage Stage |     | Oil Port<br>Thread | Max.<br>Handle<br>Effort (kg) | Weight<br>with Oil<br>(kg) |
|-----------------|-----------|--------------------------|---------------|--------------------------------------------|-----|-----------------------------------|--------------------------------------------------|-----|--------------------|-------------------------------|----------------------------|
| P-2800          | Two Speed | S/A                      | 2 Way         | 27.5                                       | 700 | 8,000                             | 113.0                                            | 4.0 | 3/8"-NPTF          | 29                            | 29.0                       |
| P-2800D         | Two Speed | D/A                      | 4 Way         | 27.5                                       | 700 | 8,000                             | 113.0                                            | 4.0 | 3/8"-NPTF          | 29                            | 30.0                       |