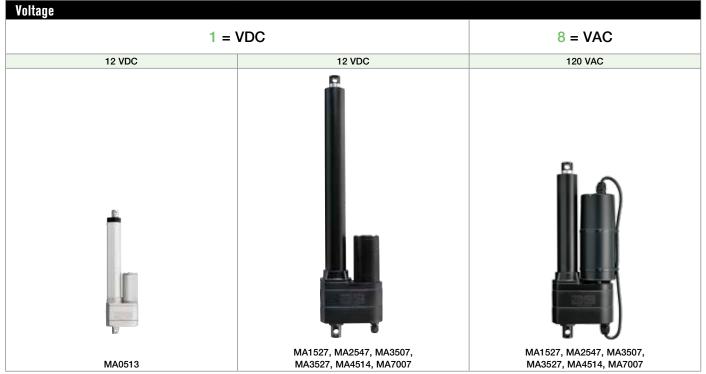

## ORDERING INFORMATION

Instructions: Select a model number from this chart.

| 500N     | 1500N    | 2500N    | 3500N            | 4500N     | 7000N     |
|----------|----------|----------|------------------|-----------|-----------|
| (112 lb) | (337 lb) | (562 lb) | (787 lb)         | (1012 lb) | (1574 lb) |
| DC       | AC & DC  | AC & DC  | AC & DC          | AC & DC   | AC & DC   |
| MA0513   | MA1527   | MA2547   | MA3507<br>MA3527 | MA4514    | MA7007    |