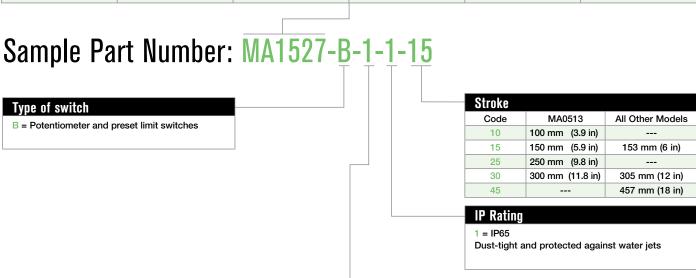

## MULTIPURPOSE ACTUATORS

Joyce/Dayton Multipurpose Actuators (MA) are compact, versatile, and designed to lift dynamic loads ranging from 500N (112 lb) to 7000N (1574 lb). Each actuator is equipped with a potentiometer and preset limit switches and offers an IP65 rating that qualifies them for many wash-down and outdoor applications. A wide selection of models is available to meet your specific requirements.

## ORDERING INFORMATION

Instructions: Select a model number from this chart.

| 500N     | 1500N    | 2500N    | 3500N            | 4500N     | 7000N     |
|----------|----------|----------|------------------|-----------|-----------|
| (112 lb) | (337 lb) | (562 lb) | (787 lb)         | (1012 lb) | (1574 lb) |
| DC       | AC & DC  | AC & DC  | AC & DC          | AC & DC   | AC & DC   |
| MA0513   | MA1527   | MA2547   | MA3507<br>MA3527 | MA4514    | MA7007    |