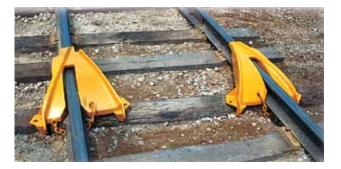

## **STRADDLE-TYPE FREIGHT CAR RERAILERS**

The most practically designed. All wheels are rerailed with one placement of rerailers. Chain and hook holds rerailers securely to rails. For standard-size rail cars. **Used in pairs but sold separately: one inside rerailer and one outside rerailer.** 

| Model No. | Suits Rail Size<br>(kg) | Style         | Туре | Side  | Weight (kg) |
|-----------|-------------------------|---------------|------|-------|-------------|
| 4018-01-L | 41-60                   | Straddle-Type |      | Left  | 77          |
| 4018-01-R | 41-60                   | Straddle-Type |      | Right | 77          |
| 4018-02-L | 30-50                   | Straddle-Type |      | Left  | 62          |
| 4018-02-R | 30-50                   | Straddle-Type |      | Right | 62          |
|           |                         |               |      |       |             |