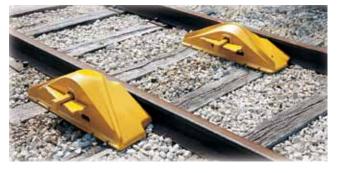

## **BURLINGTON STYLE FREIGHT RERAILERS**

Double-ended "Burlington-Style" rerailers are locked to the rails by clamps and wedges and will not slip or kick out during rerailing. One **Inside** and one **Outside** make a pair. Rerailers are reversed in direction and exchanged in position to suit different derailed wheel situations. For use with standard size cars. **Used in pairs but sold separately: one inside rerailer and one outside rerailer.** 

| Model No. | Suits Rail<br>Size (kg) | Style      | Туре    | Side | Weight (kg) |
|-----------|-------------------------|------------|---------|------|-------------|
| 4118-01-I | 30-41                   | Burlington | Inside  |      | 46          |
| 4118-01-0 | 30-41                   | Burlington | Outside |      | 46          |
| 4018-04-I | 47-60                   | Burlington | Inside  |      | 77          |
| 4018-04-0 | 47-60                   | Burlington | Outside |      | 77          |