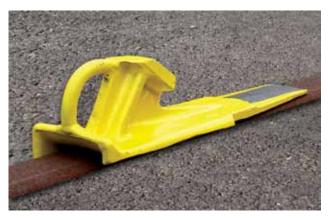

## **MODEL NO. 4106 SERIES CHOCKING SKID FOR FLUSH RAIL**

Tamper-proof chock for freight cars, or idling locomotives on flat track. Low clearance (102mm above top of rail). Lip on one side of skid is removed for seating on flush rail. Roll car onto skid and apply brake. Chock other end of car with a conventional wheel chock. Skids are furnished as either "left rail" or "right rail" as viewed from the handle end of the skid.