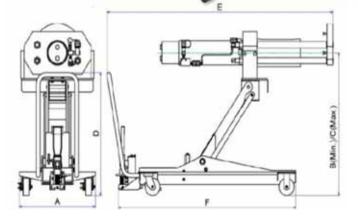

### **SPECIFICATIONS**

| Model No.           | DRP-100E  |
|---------------------|-----------|
| Stroke (mm)         | 392       |
| Capacity (Ton) Pull | 100       |
| Capacity (Ton) Push | 68        |
| A (mm)              | 652       |
| B (mm)              | 370       |
| C (mm)              | 1047      |
| D (mm)              | 900       |
| E (mm)              | 1940-2209 |
| F (mm)              | 1530      |
| Weight (kg)         | 455       |