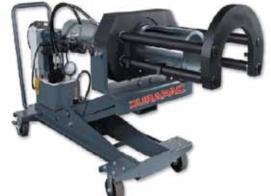

### **100 TON RAILROAD AXLE JOURNAL ROLLER BEARING PUSH/PULLER**

### **FEATURES**

- Remove or install railroad axle journal tapered roller bearings easily and efficiently
- Specifically designed for use with major bearing brands
- Portable design for convenient positioning and storage
- Accessory sets available for all common bearing classes
- Supplied with 230VAC electric pump