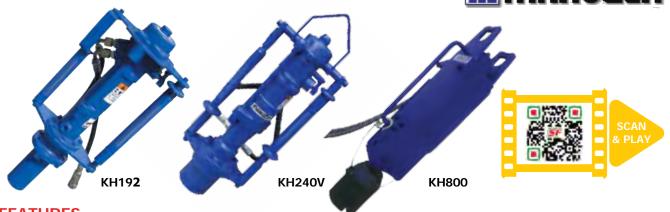

# POST DRIVER (MADE IN JAPAN)

#### **FEATURES**

- For fencing, piping, road barrier tubes, signposts, earth rods, anchors, tendrils supports, braces, etc
- KH191/KH240V Lightweight with two cushioned side handles make it easier to operate
- Supplied with whip hoses and male/female flush face couplings
- Range of post driver adapters available on request

#### **SPECIFICATIONS**

| Model No.                                             | KH192     | KH240V           | KH800             |
|-------------------------------------------------------|-----------|------------------|-------------------|
| Overall Dimensions (mm)                               | 598 x 273 | 629 x 265        | 850 x 364         |
| Oil flow (L/Min)                                      | 15-20     | 20               | 20-35             |
| Blow per Minute (bpm)                                 | 1,920     | 1,080            | 500-950           |
| Maximum Diameter (mm)<br>(*Additional Parts Required) | 50        | 80<br>(*100,120) | 150<br>(*100,120) |
| Weight (kg)                                           | 19.8      | 24.5             | 110.0             |