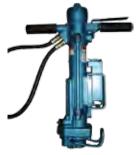

### **ROCK DRILLS**

#### **FEATURES**

- For breaking stones, roads and for drilling dynamite boreholes
- The only one rock drill in the world with a built-in air compressor
- No air or water supply necessary
- Low noise and dust free
- Can be used as breakers with 4 adjustable speed feature

## **SPECIFICATIONS**

(AIR COMPRESSOR CAPACITY 50-80L/min)

| Model No.                | DH204                       | DH205 |
|--------------------------|-----------------------------|-------|
| Overall Length (mm)      | 626                         | 692   |
| Width                    | 412                         | 410   |
| Weight (kg)              | 20                          | 22    |
| Oil Flow (L/Min)         | 20 – 25                     |       |
| Shank Size Hex           | 7/8" x 4 1/4" (22 x 108mm)  |       |
| Rotation Speed (RPM)     | 0 - 400(4 adjustable speed) |       |
| Operating Pressure (bar) | 140                         |       |
| Maximum Drilling (mm)    | ling (mm) 65 DIA            |       |
| Drilling Depth (m)       | Up to 3                     |       |

**DH205 Anti-Vibration Handle Model** 

**DH204 Standard Model**