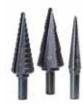

## **GREENLEE COBALT STEP BITS (MADE IN USA)**

Greenlee's XT Series Cobalt Step Bits are engineered for maximum life in stainless steel but also cuts mild steel, copper, brass, aluminium, fibreglass, plastic, wood and laminates. The dual-flute design and split point tip eliminates

walking makes for faster drilling with less force. High speed cobalt steel maximises heat and abrasion resistance, the steam oxide finish runs cooler and extends the life of the bit. New split point tip penetrates 3.5mm stainless steel in 10 seconds.

| Model No | Max Material<br>Thickness<br>(mm) | Minimum<br>Chuck Size<br>(mm) | # Steps          | Length<br>(mm)   | Hole Size (mm)                                                            | Hole Size (")                                                               |
|----------|-----------------------------------|-------------------------------|------------------|------------------|---------------------------------------------------------------------------|-----------------------------------------------------------------------------|
| 05789    |                                   |                               | 13               | 78.2             | 3.2, 4.0, 4.8, 5.6, 6.4,<br>7.1, 7.9, 8.7, 9.5, 10.3,<br>11.1, 11.9, 12.7 | 1/8, 5/32, 3/16, 7/32, 1/4, 9/32, 5/16, 11/32, 3/8, 13/32, 7/16, 15/32, 1/2 |
| 05790    | 3.5 Stainless<br>Steel            | 9.5 (3/8")                    | 12               | 84.1             | 4.8, 6.4, 7.9, 9.5, 11.1, 12.7, 14.3, 15.9, 17.5, 19.1, 20.6, 22.2        | 3/16, 1/4, 5/16, 3/8, 7/16, 1/2, 9/16, 5/8, 11/16, 3/4, 13/16, 7/8          |
| 05792    |                                   |                               | 3                | 87.4             | 12.7, 22.2, 28.6                                                          | 1/2, 7/8, 1-1/8                                                             |
| 05793    |                                   |                               | Kit All<br>Above | Kit All<br>Above | All Above                                                                 | All Above                                                                   |