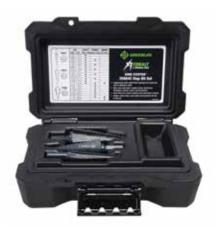

## KWIK STEPPER STEP BITS FOR MILD STEEL

| Model No. | Description                                        |
|-----------|----------------------------------------------------|
| 35884     | Kwik Stepper Step Bit Kit (See below for contents) |
| 03607     | Kwik Stepper Step Bit Kit (See below for contents) |

| Model No. | Description                | 03607 Kit | 35884 Kit |
|-----------|----------------------------|-----------|-----------|
| 34401     | 12.7mm Multi-Hole Step Bit | ✓         | ✓         |
| 34403     | 22.2mm Multi-Hole Step Bit | ✓         | ✓         |
| 30008     | 28.6mm Multi-Hole Step Bit |           | ✓         |
| 35936     | Plastic Case               | ✓         | ✓         |