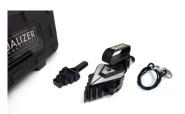

### SINGLE KIT

#### 1 x SWi5TE

- Flange Spreader Wedgehead
- 1 x 700 bar (10 000 psi) Hydraulic Cylinder
- 1 x Safety Block
- 1 x Lanyard
- 1 x Instruction Manual
- 1 x Plastic Carry Case + Foam Insert

#### Product Code: SWi5TE-S

#### **Carry Case Dimensions**

580 mm x 340 mm x 180 mm (22.8" x 13.4" x 7.1") Gross Kit Weight 8.7 kg (19.1 lb)