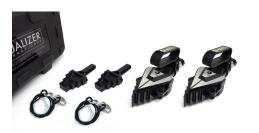

#### TWIN KIT

#### 2 x SWi5TE

- Flange Spreader Wedgeheads
- 2 x 700 bar (10 000 psi) Hydraulic Cylinders
- 2 x Sets of Standard Safety Blocks
- 2 x Lanyards
- 1 x Set of Instruction Manuals
- 1 x Plastic Carry Case + Foam Inserts

Product Code: SWi5TE-T

#### Carry Case Dimensions

580 mm x 340 mm x 180 mm (22.8" x 13.4" x 7.1") Gross Kit Weight 14.4 kg (31.7 lb)