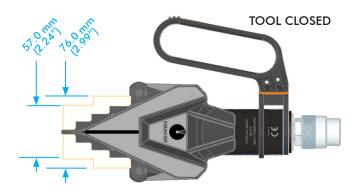

## CAPABILITIES

At 700 bar (10 000 psi): 6.3 T spread force (1st step) 7.7 T spread force (4th step)

4 mm – 79 mm (0.16" - 3.1") spread over 4 steps (without stepped blocks) 56 mm – 101 mm (2.2" - 4") spread over 2 steps (with stepped blocks)

## 

JAW DIMENSIONS (WITH STEPPED BLOCKS ATTACHED)