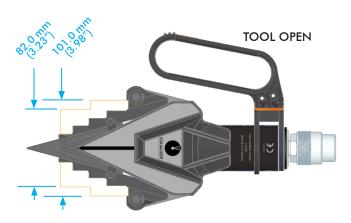

# SWI5TE INNOVATIVE EXTERNAL HYDRAULIC FLANGE SPREADING WEDGE

SPREADING FORCE: 6.3 T (63 kN) 1st step 7.7 T (77 kN) 4th step SPREADING DISTANCE: 4 mm - 101 mm (0.16" - 4") WEIGHT: 5.2 kg (11.4 lb)

## CAPABILITIES

At 700 bar (10 000 psi): 6.3 T spread force (1st step) 7.7 T spread force (4th step)

4 mm – 79 mm (0.16" - 3.1") spread over 4 steps (without stepped blocks) 56 mm – 101 mm (2.2" - 4") spread over 2 steps (with stepped blocks)

## 

JAW DIMENSIONS (WITH STEPPED BLOCKS ATTACHED)