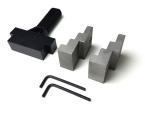

## STEP BLOCK KIT

2 x SWi5TE Step Block

- 2 x M6 CSK Hex Screw
- 2 x Retaining Washer
- 1 x SWi5TE Large Safety Block
- 2 x 4mm Allen Key

Product Code: 1640016-01

Gross Kit Weight 1.3 kg (2.9 lb)

info@equalizerinternational.com www.equalizerinternational.com