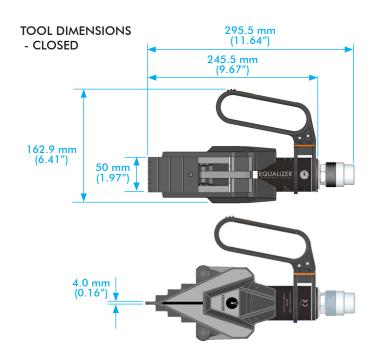

## CAPABILITIES

At 700 bar (10 000 psi): 6.3 T spread force (1st step) 7.7 T spread force (4th step)

4 mm – 79 mm (0.16" - 3.1") spread over 4 steps (without stepped blocks) 56 mm – 101 mm (2.2" - 4") spread over 2 steps (with stepped blocks)