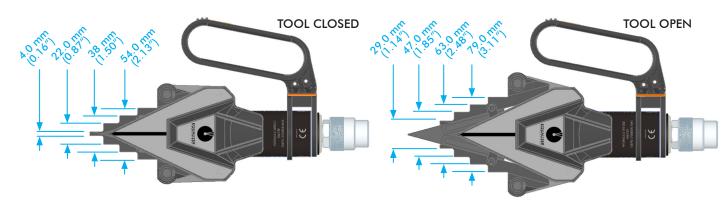

## CAPABILITIES

At 700 bar (10 000 psi): 6.3 T spread force (1st step) 7.7 T spread force (4th step)

4 mm – 79 mm (0.16" - 3.1") spread over 4 steps (without stepped blocks) 56 mm – 101 mm (2.2" - 4") spread over 2 steps (with stepped blocks)

## 

JAW DIMENSIONS (WITH STEPPED BLOCKS ATTACHED)