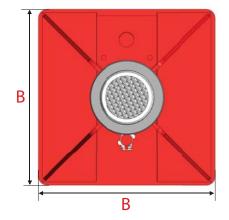

| Model<br>Number | Load<br>Capacity<br>(Tonne) | Height (mm) |         | Base LxW<br>(mm) |     | Max Rated<br>Height (mm) | Weight<br>(kg) |
|-----------------|-----------------------------|-------------|---------|------------------|-----|--------------------------|----------------|
|                 |                             | Min (A)     | Max (A) |                  | 3,, |                          | (5)            |
| DJS-650         | 100                         | 650         | 900     | 600x600          | 7   | 1,100                    | 256            |
| DJS-800         | 100                         | 800         | 1,200   | 600x600          | 7   | 1,500                    | 300            |
| DJS-1000        | 100                         | 1,000       | 1,400   | 600x600          | 7   | 1,700                    | 346            |