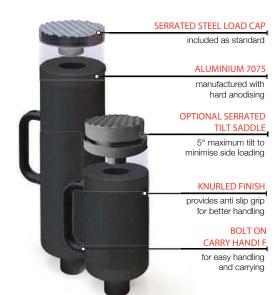

## SAND BLASTED COATED FINISH EXTENSION, LOAD CAP & TURN BAR

| Model Number              | Description                  | Height (mm)     | Diameter<br>(mm) | Total Length<br>(mm) | Spigot Depth<br>(mm) | Weight (kg) |  |  |
|---------------------------|------------------------------|-----------------|------------------|----------------------|----------------------|-------------|--|--|
| SDE150-150                | 150mm Extension **           | 150             | 126              | 210                  | 60                   | 7.0         |  |  |
| SDE150-200                | 200mm Extension **           | 200             | 126              | 260                  | 60                   | 9.0         |  |  |
| SDE150-250                | 250mm Extension **           | 250             | 126              | 310                  | 60                   | 11.0        |  |  |
| SDE150-300                | 0E150-300 300mm Extension ** |                 | 126              | 360                  | 60                   | 13.0        |  |  |
| SDLC-150                  | Serrated Steel Load Cap *    | 22              | 126              | 82                   | 60                   | 3.0         |  |  |
| SDS-150/200N              | Serrated Tilt Saddle **      | 54              | 126              | 114                  | 60                   | 5.0         |  |  |
| DJS-T Transport Trolley** |                              | Consult Durapac |                  |                      |                      |             |  |  |

<sup>\*</sup> Supplied as standard

<sup>\*\*</sup> Optional item