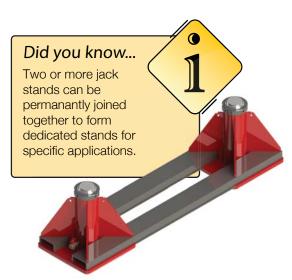

The DJS series has fork tine pockets, and shackle lifting points for ease of handling.

It also takes standard SDL extensions, load and swivel load caps. They can be permanently joined via continuous tine pockets to produce dedicated stands for particular vehicles or applications.