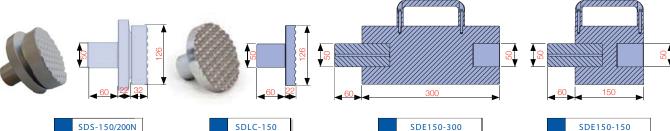

## SAND BLASTED COATED FINISH EXTENSION, LOAD CAP & TURN BAR

| Model Number              | Description                  | Height (mm)     | Diameter<br>(mm) | Total Length<br>(mm) | Spigot Depth<br>(mm) | Weight (kg) |  |  |
|---------------------------|------------------------------|-----------------|------------------|----------------------|----------------------|-------------|--|--|
| SDE150-150                | 150mm Extension **           | 150             | 126              | 210                  | 60                   | 7.0         |  |  |
| SDE150-200                | 200mm Extension **           | 200             | 126              | 260                  | 60                   | 9.0         |  |  |
| SDE150-250                | 250mm Extension **           | 250             | 126              | 310                  | 60                   | 11.0        |  |  |
| SDE150-300                | 0E150-300 300mm Extension ** |                 | 126              | 360                  | 60                   | 13.0        |  |  |
| SDLC-150                  | Serrated Steel Load Cap *    | 22              | 126              | 82                   | 60                   | 3.0         |  |  |
| SDS-150/200N              | Serrated Tilt Saddle **      | 54              | 126              | 114                  | 60                   | 5.0         |  |  |
| DJS-T Transport Trolley** |                              | Consult Durapac |                  |                      |                      |             |  |  |

<sup>\*</sup> Supplied as standard

<sup>\*\*</sup> Optional item