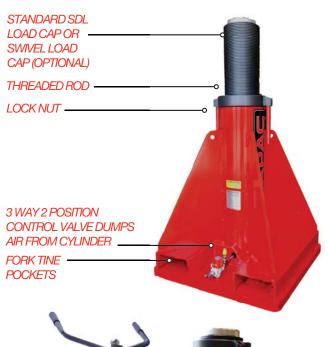

## THE DJS SERIES JACK STAND IS SPECIFICALLY DESIGNED TO COMPLIMENT THE DURAPAC SDL LOCKING JACKS.

The DJS Series Jack Stands are rated and certified to 100 tonne, and comply with AS/NZS 2538:2004 standard for vehicle support stands. A pneumatic assist raises the central piston against the vehicle while the lock nut is wound down by the operator.

The DJS series has fork tine pockets, and shackle lifting points for ease of handling.

It also takes standard SDL extensions, load and swivel load caps. They can be permanently joined via continuous tine pockets to produce dedicated stands for particular vehicles or applications.