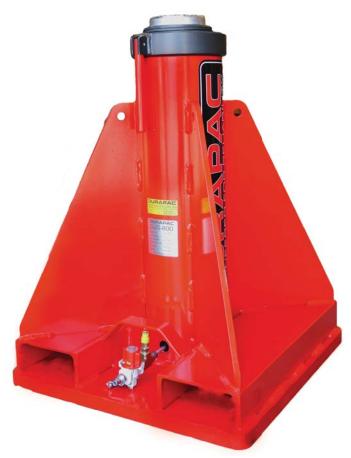

## THE DJS SERIES JACK STAND IS SPECIFICALLY DESIGNED TO COMPLIMENT THE DURAPAC SDL LOCKING JACKS.

The DJS Series Jack Stands are rated and certified to 100 tonne, and comply with AS/NZS 2538:2004 standard for vehicle support stands. A pneumatic assist raises the central piston against the vehicle while the lock nut is wound down by the operator.

The DJS series has fork tine pockets, and shackle lifting points for ease of handling.

It also takes standard SDL extensions, load and swivel load caps. They can be permanently joined via continuous tine pockets to produce dedicated stands for particular vehicles or applications.

## DURAPAC

AIR ASSISTED JACK STANDS

SHACKLE

 $20mm \emptyset$ 

LIFT POINTS

& POWDER

**OPTIONAL** 

**TROLLEY** 