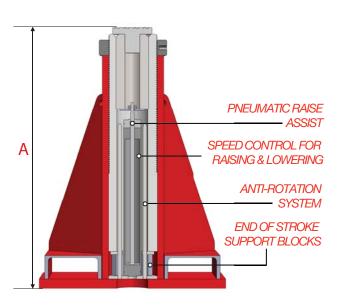

## THE DJS SERIES JACK STAND IS SPECIFICALLY DESIGNED TO COMPLIMENT THE DURAPAC SDL LOCKING JACKS.

The DJS Series Jack Stands are rated and certified to 100 tonne, and comply with AS/NZS 2538:2004 standard for vehicle support stands. A pneumatic assist raises the central piston against the vehicle while the lock nut is wound down by the operator.

The DJS series has fork tine pockets, and shackle lifting points for ease of handling.

It also takes standard SDL extensions, load and swivel load caps. They can be permanently joined via continuous tine pockets to produce dedicated stands for particular vehicles or applications.