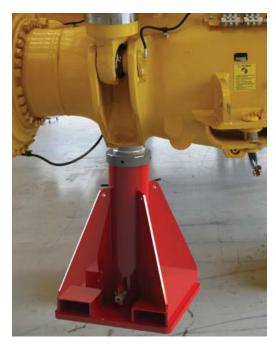

## THE DJS SERIES JACK STAND IS SPECIFICALLY DESIGNED TO COMPLIMENT THE DURAPAC SDL LOCKING JACKS.

The DJS Series Jack Stands are rated and certified to 100 tonne, and comply with AS/NZS 2538:2004 standard for vehicle support stands. A pneumatic assist raises the central piston against the vehicle while the lock nut is wound down by the operator.

The DJS series has fork tine pockets, and shackle lifting points for ease of handling.

It also takes standard SDL extensions, load and swivel load caps. They can be permanently joined via continuous tine pockets to produce dedicated stands for particular vehicles or applications.