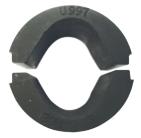

12T-1011

12T-U997

**12T-UC** 

12T-UO

"AUSTRALIAN MADE"

| SF Model No | Equivalent to |             |              |
|-------------|---------------|-------------|--------------|
|             | Burndy        | Cabac       | Dulmison/PLP |
| 12T-U1011   | U1011         | HT130-C1011 | -            |
| 12T-U997    | U997          | HT130-C997  | -            |
| 12T-UC      | UC            | HT130-CC    | -            |
| 12T-UO      | UO            | HT130-CO    | -            |
| 12T-DU1315  | -             | -           | DU1315       |
| 12T-DUOT    | -             | -           | DUOT         |