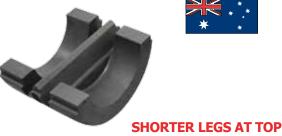

### CAN CUT THE FOLLOWING MATERIALS

Guy Wire/Guy Strand/EHS Guy Wire ACSR/AL/CU Earth Rod & Soft Steel Bolts

16mm (5/8") 17.5mm 16mm (5/8")

**CORRECT DIE POSITIONING** 

> **LONGER LEGS AT BOTTOM TO SUPPORT & CENTRE MATERIAL**