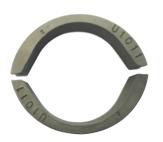

12T-1011

12T-U997

**12T-UC** 

12T-UO

"AUSTRALIAN MADE"

| SF Model No | Equivalent to |             |              |
|-------------|---------------|-------------|--------------|
|             | Burndy        | Cabac       | Dulmison/PLP |
| 12T-U1011   | U1011         | HT130-C1011 | -            |
| 12T-U997    | U997          | HT130-C997  | -            |
| 12T-UC      | UC            | HT130-CC    | -            |
| 12T-UO      | UO            | HT130-CO    | -            |
| 12T-DU1315  | -             | -           | DU1315       |
| 12T-DUOT    | -             | -           | DUOT         |