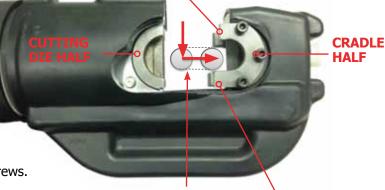

### CAN CUT THE FOLLOWING MATERIALS

Guy Wire/Guy Strand/EHS Guy Wire ACSR/AL/CU Earth Rod & Soft Steel Bolts

16mm (5/8") 17.5mm 16mm (5/8")

**CORRECT DIE POSITIONING** 

> **LONGER LEGS AT BOTTOM TO SUPPORT & CENTRE MATERIAL**