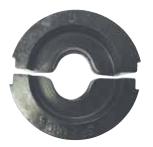

12T-1011

12T-U997

**12T-UC** 

12T-UO

"AUSTRALIAN MADE"

| SF Model No | Equivalent to |             |              |
|-------------|---------------|-------------|--------------|
|             | Burndy        | Cabac       | Dulmison/PLP |
| 12T-U1011   | U1011         | HT130-C1011 | -            |
| 12T-U997    | U997          | HT130-C997  | -            |
| 12T-UC      | UC            | HT130-CC    | -            |
| 12T-UO      | UO            | HT130-CO    | -            |
| 12T-DU1315  | -             | -           | DU1315       |
| 12T-DUOT    | -             | -           | DUOT         |