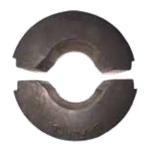

12T-1011

12T-U997

**12T-UC** 

12T-UO

"AUSTRALIAN MADE"

| SF Model No | Equivalent to |             |              |
|-------------|---------------|-------------|--------------|
|             | Burndy        | Cabac       | Dulmison/PLP |
| 12T-U1011   | U1011         | HT130-C1011 | -            |
| 12T-U997    | U997          | HT130-C997  | -            |
| 12T-UC      | UC            | HT130-CC    | -            |
| 12T-UO      | UO            | HT130-CO    | -            |
| 12T-DU1315  | -             | -           | DU1315       |
| 12T-DUOT    | -             | -           | DUOT         |