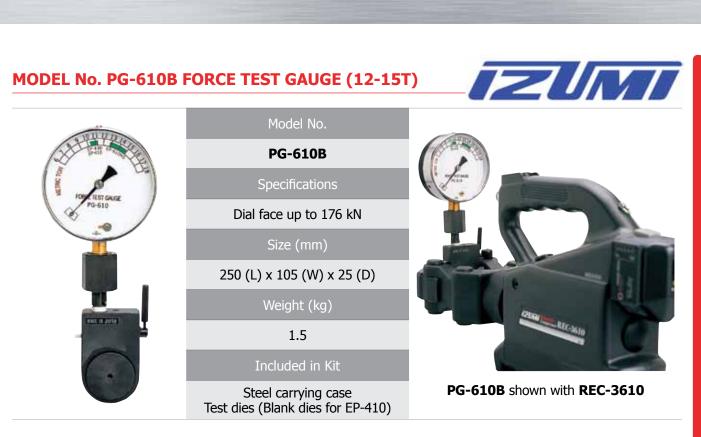

## DETAILS

Used to calibrate output force of 12 and 15 ton tools, designed to fit in all brand 12 ton tools and supplied with U type test dies. The PG-610B force test gauge can measure output force up to 15 ton.

When testing the 15 tonne tool (EP- 610HS2) the U die adapter is necessary.

Specialised Force

ILIC TOOLS & SPECIALISED EQUIPMENT

The **PG-610B** comes complete with U type test dies and steel carrying case.

Applicable to check output force of most 12 and 15 tonne hydraulic; hand, battery and remote head tools that use standard 12 tonne dies.