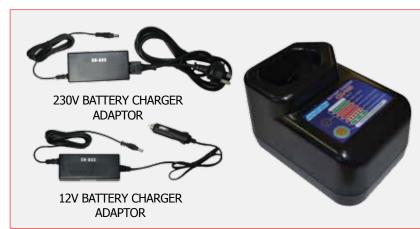

# **MODEL No. CH-100 CHARGER**

#### **FEATURES**

CHARGES ALL IZUMI BATTERIES

- Includes AC/DC charging base with AC/DC leads
- Able to Charge all Izumi Batteries (Li-Ion, Ni-MH & Ni-CAD)
- Charger has conditioning feature to accommodate memory effect
- Top-off & Maintenance trickle charge for NiCad Batteries
- Monitors battery temperature & Battery Voltage for correct Charging and battery faults
- 80% charge in 50mins

**New Li-Ion batteries** fit straight into all **Izumi tools! Buy the** # BP-80LI UPGRADE PACK (below) and just dispose of your old charger as your old charger will not charge new batteries!

| Model No.               | Components                                                                                            | Voltage/Source  | Weight |
|-------------------------|-------------------------------------------------------------------------------------------------------|-----------------|--------|
| BP-80LI                 | 1 x Battery Only                                                                                      | 14.4VDC         | 600g   |
| CH-100                  | 1 x Charging Base,<br>1 x DC Charge Lead 12/24VDC<br>1 x AC Charge Lead 230VAC                        | 230VAC/12/24VDC | 975g   |
| BP-80LI UPGRADE<br>PACK | 1 x Charge Base<br>1 x Charge Lead DC<br>1 x Charge Lead AC<br>2 x BP-80LI Li-Ion Batteries (14.4VDC) | 230VAC/12/24VDC | 2115g  |