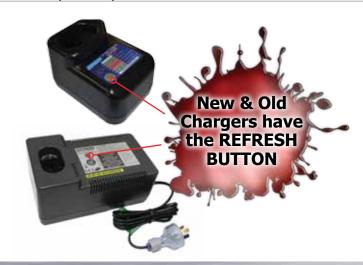

### **IMPROVING BATTERY LIFE**

(For Older Style BP-70MH + BP-70E) Izumi batteries should regularly be cycle refreshed. This is certainly required if your battery is not quite performing as well as it used to.

You can use the refresh/condition button on most Izumi chargers with your Izumi batteries. This process takes approximately 8 hours to complete and will improve the longevity of batteries, if the battery has not already started degrading.