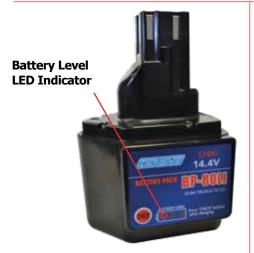

# **MODEL No. BP-80LI BATTERY**

# **FEATURES**

SUITS ALL IZUMI BATTERY TOOLS

- Battery status level LED indicator
- High Capacity 3.0Ah Battery Pack
- Lightweight
- Impact resistant Housing
- Minimally effected by high Temperatures
- Minimal Self Discharge
- Longer run times, compared to NiCad
- No memory effect