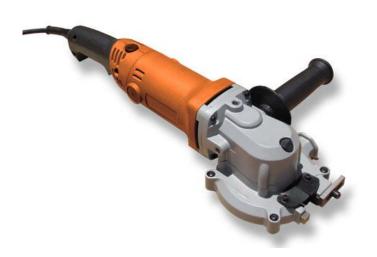

For cutting different materials found on the worksite, including rebar, threaded rod, locks, chain, conduit, pipe and steel rods. Ideal for cutting materials flush to concrete.

## **FEATURES**

- Cuts 10-21.8mm OD Rebar, Steel Rod / Bolts / Chain / Pipe
- 3-position removable side handle
- Rotating trigger handle that provides the operator with multiple cutting positions and increased manoeuvrability in tight areas
- Unique flush-cutting blade guard that greatly reduces blade exposure
- Double insulated power harness
- Designed to emit minimal cutting sparks and the cut material is burr-free and cool to the touch
- Quality Field Tested & Proven
- RPM No Load: 2,000
- Electric 230VAC/50Hz