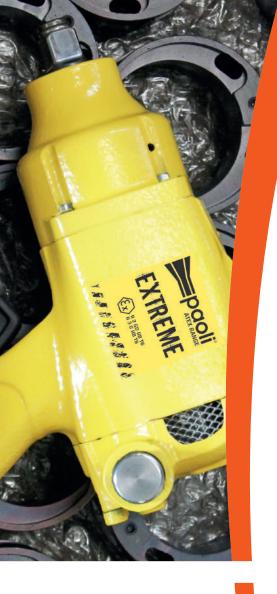

## MAIN FEATURES

| 0        | Hammer mechanism: twin hammer        |  |
|----------|--------------------------------------|--|
|          | Anvil type: with ring, without hole  |  |
|          | Air exhaust direction: sides exhaust |  |
| 8        | Hammer mechanism lubrication: grease |  |
|          |                                      |  |
|          |                                      |  |
| BEST FOR |                                      |  |
|          | Mine and oil field                   |  |

Construction site and shipyard

Industrial assembly

Offshore platforms

paoli