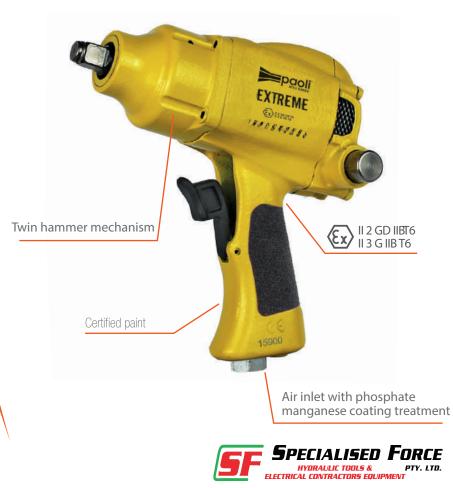

## MAIN FEATURES

| 0        | Hammer mechanism: twin hammer        |  |
|----------|--------------------------------------|--|
|          | Anvil type: with ring, without hole  |  |
|          | Air exhaust direction: sides exhaust |  |
| 8        | Hammer mechanism lubrication: grease |  |
|          |                                      |  |
|          |                                      |  |
| BEST FOR |                                      |  |
|          | Mine and oil field                   |  |

## **RED DEVIL SL ATEX**

| Product code               | A.07.01.0001             |
|----------------------------|--------------------------|
| Square drive               | 1/2″                     |
| Bolt range                 | M10-M24                  |
| Max torque                 | 800 Nm - 590ft-lb        |
| Working torque             | 80-600 Nm - 60-450 ft-lb |
| Weight                     | 2,40 kg - 5.30 lbs       |
| Free speed                 | 12000 rpm                |
| Impacts number             | 2000/min                 |
| Working pressure           | 6,5 bar - 94 psi         |
| Air inlet                  | 1/4″ NPT                 |
| Inner hose diameter        | 13 mm - 0.512 in         |
| Length                     | 192,6 mm - 7.58 in       |
| Side to center             | 40 mm - 1.57 in          |
| Vibration level - triaxial | 9,1 m/s <sup>2</sup>     |
| Sound pressure level       | 97 dB(A)                 |