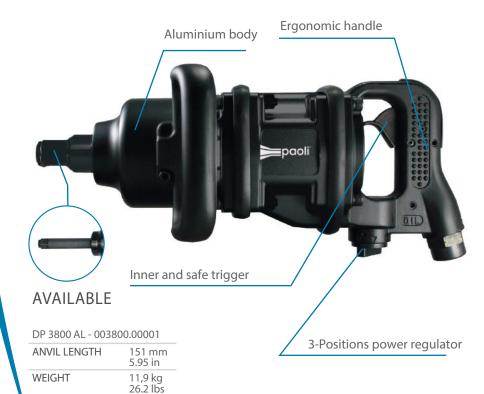

# DP 3800 PROFESSIONAL RANGE 1"

| Product code               | 003800.00002                 |
|----------------------------|------------------------------|
| Square drive               | 1"                           |
| Bolt range                 | M39                          |
| Max torque                 | 3000 Nm - 2220 ft-lb         |
| Working torque             | 450-2440 Nm - 330-1800 ft-lk |
| Weight                     | 11,5 kg - 25.3 lbs           |
| Free speed                 | 3600 rpm                     |
| Impacts number             | 830/min                      |
| Working pressure           | 6,3 bar - 91 psi             |
| Air inlet                  | 1/2" NPT                     |
| Inner hose diameter        | 13 mm - 0.512 in             |
| Length (with short anvil)  | 401,5 mm - 15.8 in           |
| Side to center             | 59,5 mm - 2.34 in            |
| Vibration level - triaxial | 6,1 m/s <sup>2</sup>         |
| Sound pressure level       | 102 dB(A)                    |

### MAIN FEATURES

Hammer mechanism: twin hammer

Anvil type: with ring, with hole

Air exhaust direction: through the

Hammer mechanism lubrication: grease