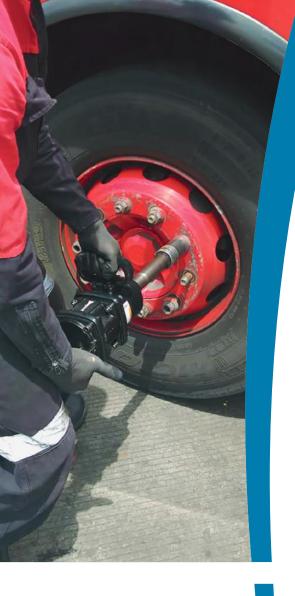

#### **BEST FOR**

Construction site and shipyard

Heavy vehicles

Infrastructures