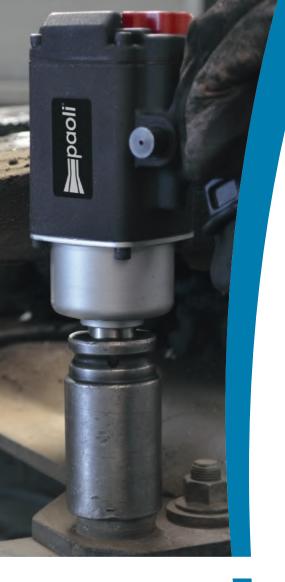

## HEAVY DUTY RANGE 3/4"

| Product code               | 000038.00001               |
|----------------------------|----------------------------|
| Square drive               | 3/4"                       |
| Bolt range                 | M16-M24                    |
| Max torque                 | 900 Nm - 670ft-lb          |
| Working torque             | 250-750 Nm - 160-530 ft-lb |
| Weight                     | 2,5 kg - 5.5 lbs           |
| Free speed                 | 6000 rpm                   |
| Impacts number             | 1100/min                   |
| Working pressure           | 6,3 bar - 91 psi           |
| Air inlet                  | 1/4" NPT                   |
| Inner hose diameter        | 13 mm - 0.512 in           |
| Length                     | 182 mm - 7.16 in           |
| Side to center             | 32.5 mm - 1.28 in          |
| Vibration level - triaxial | 8,6 m/ <del>§</del>        |
| Sound pressure level       | 93 dB(A)                   |

### MAIN FEATURES

Hammer mechanism: twin hammer

Anvil type: with ring, without hole

Air exhaust direction: through the handle

Hammer mechanism lubrication: grease