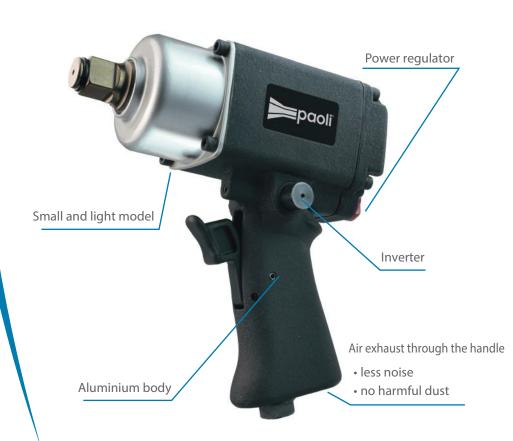

### MAIN FEATURES

Hammer mechanism: twin hammer

Anvil type: with ring, without hole

Air exhaust direction: through the handle

Hammer mechanism lubrication: grease