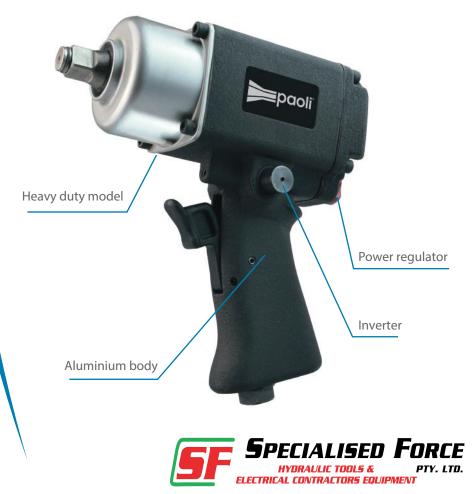

### MAIN FEATURES

Hammer mechanism: twin hammer

Anvil type: with ring, without hole

Air exhaust direction: through the handle

Hammer mechanism lubrication: grease

## HEAVY DUTY RANGE 1/2"

| Product code               | 000037.00001             |
|----------------------------|--------------------------|
| Square drive               | 1/2″                     |
| Bolt range                 | M10-M16                  |
| Max torque                 | 850 Nm - 630 ft-lb       |
| Working torque             | 60-650 Nm - 50-490 ft-lb |
| Weight                     | 2,4 kg - 5.4 lbs         |
| Free speed                 | 6000 rpm                 |
| Impacts number             | 1100/min                 |
| Working pressure           | 6,3 bar - 91 psi         |
| Air inlet                  | 1/4" NPT                 |
| Inner hose diameter        | 8 mm - 0.315 in          |
| Length                     | 175 mm - 6.89 in         |
| Side to center             | 32.5 mm - 1.28 in        |
| Vibration level - triaxial | 8,6 m/s <sup>2</sup>     |
| Sound pressure level       | 93 dB(A)                 |