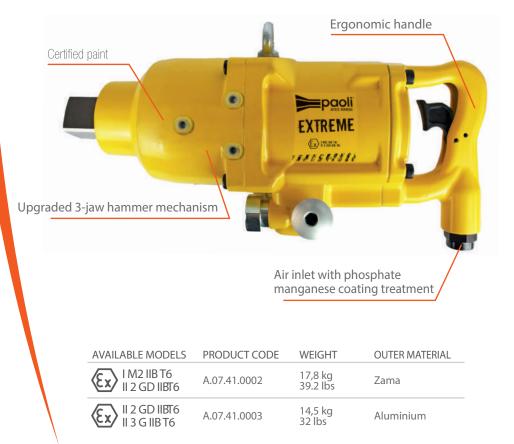

MAIN FEATURES

grease

Mine and oil field

Industrial assembly

Offshore platforms

**BEST FOR** 

Hammer mechanism: 3-jaw

Anvil type: with ring, with hole

Air exhaust direction: frontal

Hammer mechanism lubrication:

Construction site and shipyard

## DP 362 BG ATEX

| Square drive               | 1″ 1/2                        |
|----------------------------|-------------------------------|
| Bolt range                 | M24-M56                       |
| Max torque                 | 4200 Nm - 3100 ft-lb          |
| Working torque             | 1200-2950 Nm - 880-2180 ft-lb |
| Free speed                 | 3200 rpm                      |
| Impacts number             | 650/min                       |
| Working pressure           | 6,3 bar - 91 psi              |
| Air inlet                  | 1/2″ BSP                      |
| Inner hose diameter        | 13 mm - 0.512 in              |
| Length                     | 421 mm - 16.6 in              |
| Side to center             | 60 mm - 2.36 in               |
| Vibration level - triaxial | 12,3 m/s <sup>2</sup>         |
| Sound pressure level       | 104 dB(A)                     |