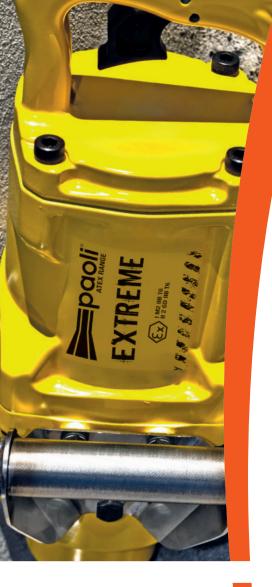

MAIN FEATURES

grease

Mine and oil field

Industrial assembly

Offshore platforms

**BEST FOR** 

Hammer mechanism: 3-jaw

Anvil type: with ring, with hole

Air exhaust direction: frontal

Hammer mechanism lubrication:

Construction site and shipyard

## DP 362 BG ATEX

| Square drive               | 1″ 1/2                        |
|----------------------------|-------------------------------|
| Bolt range                 | M24-M56                       |
| Max torque                 | 4200 Nm - 3100 ft-lb          |
| Working torque             | 1200-2950 Nm - 880-2180 ft-lb |
| Free speed                 | 3200 rpm                      |
| Impacts number             | 650/min                       |
| Working pressure           | 6,3 bar - 91 psi              |
| Air inlet                  | 1/2″ BSP                      |
| Inner hose diameter        | 13 mm - 0.512 in              |
| Length                     | 421 mm - 16.6 in              |
| Side to center             | 60 mm - 2.36 in               |
| Vibration level - triaxial | 12,3 m/s <sup>2</sup>         |
| Sound pressure level       | 104 dB(A)                     |