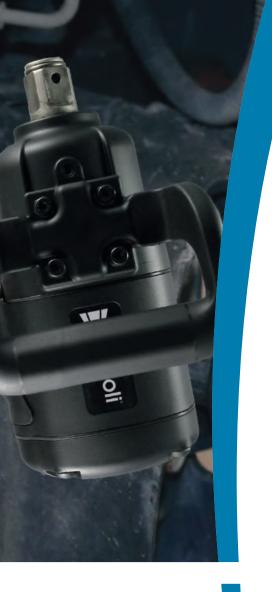

## PROFESSIONAL RANGE 1"

| Product code               | 003500.00001                 |
|----------------------------|------------------------------|
| Square drive               | 1"                           |
| Bolt range                 | M39                          |
| Max torque                 | 2950 Nm - 2180 ft-lb         |
| Working torque             | 500-2200 Nm - 350-1600 ft-lb |
| Weight                     | 5,7 kg - 12.5 lbs            |
| Free speed                 | 4500 rpm                     |
| Impacts number             | 950/min                      |
| Working pressure           | 6.3 bar - 91 psi             |
| Air inlet                  | 1/2" NPT                     |
| Inner hose diameter        | 13 mm - 0.512 in             |
| Length (with short anvil)  | 255,6 mm - 10,06 in          |
| Side to center             | 55,5 mm - 2.18 in            |
| Vibration level - triaxial | 6,1 m/s <sup>2</sup>         |
| Sound pressure level       | 92 dB(A)                     |

#### MAIN FEATURES

Hammer mechanism: twin hammer

Anvil type: with ring, with hole

Air exhaust direction: through the handle

Hammer mechanism lubrication: grease