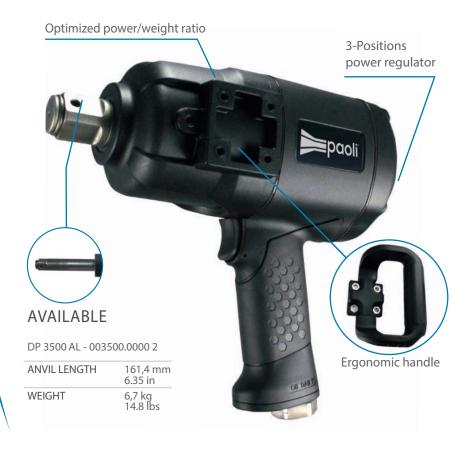

## PROFESSIONAL RANGE 1"

| Product code               | 003500.00001                 |
|----------------------------|------------------------------|
| Square drive               | 1"                           |
| Bolt range                 | M39                          |
| Max torque                 | 2950 Nm - 2180 ft-lb         |
| Working torque             | 500-2200 Nm - 350-1600 ft-lb |
| Weight                     | 5,7 kg - 12.5 lbs            |
| Free speed                 | 4500 rpm                     |
| Impacts number             | 950/min                      |
| Working pressure           | 6.3 bar - 91 psi             |
| Air inlet                  | 1/2" NPT                     |
| Inner hose diameter        | 13 mm - 0.512 in             |
| Length (with short anvil)  | 255,6 mm - 10,06 in          |
| Side to center             | 55,5 mm - 2.18 in            |
| Vibration level - triaxial | 6,1 m/s <sup>2</sup>         |
| Sound pressure level       | 92 dB(A)                     |

#### MAIN FEATURES

Hammer mechanism: twin hammer

Anvil type: with ring, with hole

Air exhaust direction: through the handle

Hammer mechanism lubrication: grease