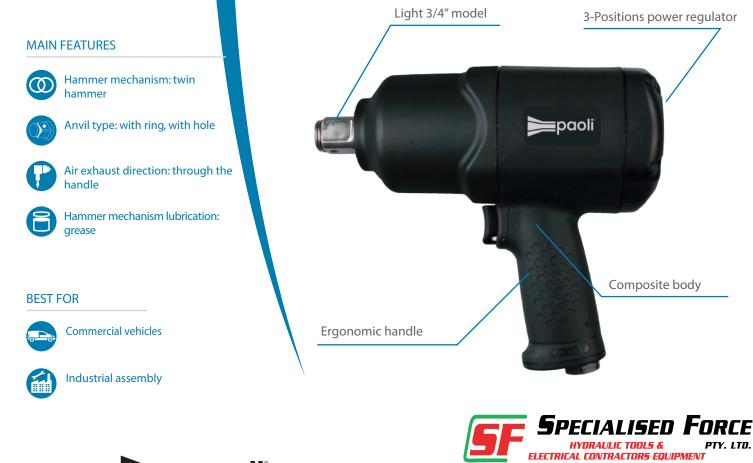

## DP 3450 PROFESSIONAL RANGE 3/4"

| Product code               | 003450.00001                |
|----------------------------|-----------------------------|
| Square drive               | 3/4″                        |
| Bolt range                 | M14-M24                     |
| Max torque                 | 1500 Nm - 1100 ft-lb        |
| Working torque             | 200-1300 Nm - 150-960 ft-lb |
| Weight                     | 3,7 kg - 8.3 lbs            |
| Free speed                 | 6000 rpm                    |
| Impacts number             | 1100/min                    |
| Working pressure           | 6,3 bar - 91 psi            |
| Air inlet                  | 3/8″ NPT                    |
| Inner hose diameter        | 13 mm - 0.512 in            |
| Length                     | 221 mm - 8.7 in             |
| Side to center             | 43 mm - 1.7 in              |
| Vibration level - triaxial | 6,7 m/s <sup>2</sup>        |
| Sound pressure level       | 89,8 dB(A)                  |