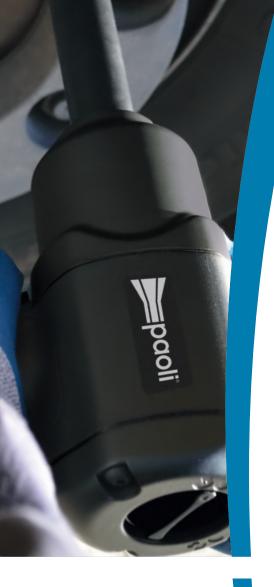

## DP 3450 PROFESSIONAL RANGE 3/4"

| Product code               | 003450.00001                |
|----------------------------|-----------------------------|
| Square drive               | 3/4″                        |
| Bolt range                 | M14-M24                     |
| Max torque                 | 1500 Nm - 1100 ft-lb        |
| Working torque             | 200-1300 Nm - 150-960 ft-lb |
| Weight                     | 3,7 kg - 8.3 lbs            |
| Free speed                 | 6000 rpm                    |
| Impacts number             | 1100/min                    |
| Working pressure           | 6,3 bar - 91 psi            |
| Air inlet                  | 3/8″ NPT                    |
| Inner hose diameter        | 13 mm - 0.512 in            |
| Length                     | 221 mm - 8.7 in             |
| Side to center             | 43 mm - 1.7 in              |
| Vibration level - triaxial | 6,7 m/s <sup>2</sup>        |
| Sound pressure level       | 89,8 dB(A)                  |