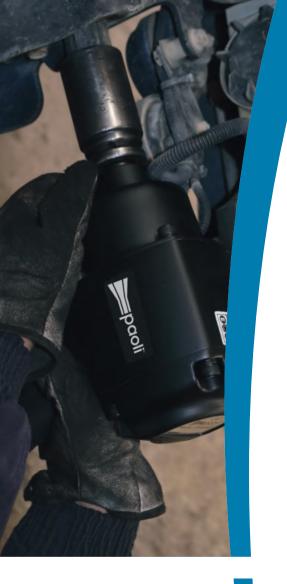

# DP 3400 PROFESSIONAL RANGE 3/4"

| Product code               | 003400.00001                 |
|----------------------------|------------------------------|
| Square drive               | 3/4"                         |
| Bolt range                 | M14-M24                      |
| Max torque                 | 1700 Nm -1250 ft-lb          |
| Working torque             | 200-1350 Nm - 150-1000 ft-lb |
| Weight                     | 5,2 kg - 11.4 lbs            |
| Free speed                 | 5500 rpm                     |
| Impacts number             | 1100/min                     |
| Working pressure           | 6,3 bar - 91 psi             |
| Air inlet                  | 3/8″ NPT                     |
| Inner hose diameter        | 13 mm - 0.512 in             |
| Length (with short anvil)  | 226 mm - 8.9 in              |
| Side to center             | 48,5 mm - 1.9 in             |
| Vibration level - triaxial | 13,1 m/ <del>s</del>         |
| Sound pressure level       | 92 dB(A)                     |