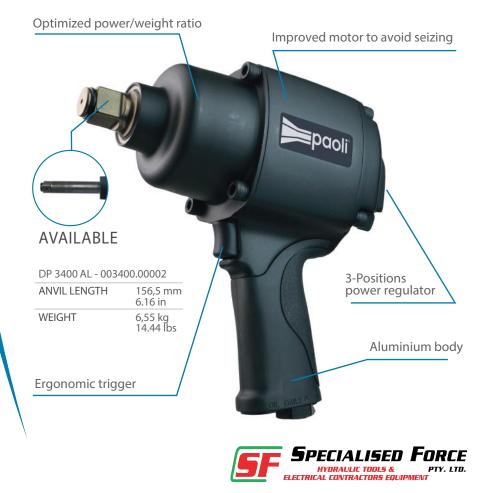

### MAIN FEATURES

0

Hammer mechanism: twin hammer

Anvil type: with ring, without hole

Air exhaust direction: through the handle

Hammer mechanism lubrication: grease

# DP 3400 PROFESSIONAL RANGE 3/4"

| Product code               | 003400.00001                 |
|----------------------------|------------------------------|
| Square drive               | 3/4"                         |
| Bolt range                 | M14-M24                      |
| Max torque                 | 1700 Nm -1250 ft-lb          |
| Working torque             | 200-1350 Nm - 150-1000 ft-lb |
| Weight                     | 5,2 kg - 11.4 lbs            |
| Free speed                 | 5500 rpm                     |
| Impacts number             | 1100/min                     |
| Working pressure           | 6,3 bar - 91 psi             |
| Air inlet                  | 3/8″ NPT                     |
| Inner hose diameter        | 13 mm - 0.512 in             |
| Length (with short anvil)  | 226 mm - 8.9 in              |
| Side to center             | 48,5 mm - 1.9 in             |
| Vibration level - triaxial | 13,1 m/ <del>s</del>         |
| Sound pressure level       | 92 dB(A)                     |