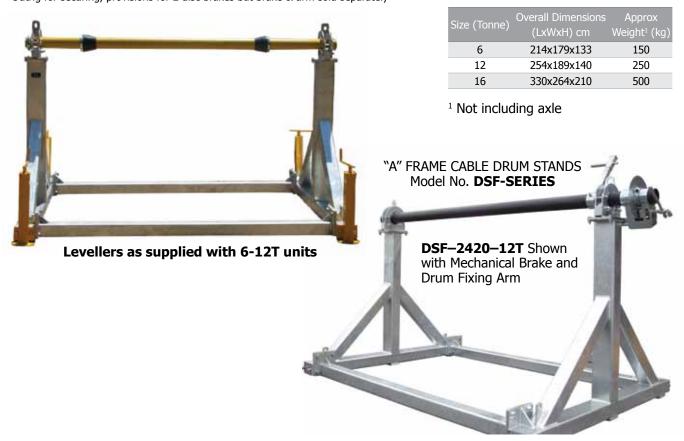

## "A" FRAME CABLE DRUM STANDS – SERIES

- · Coated frame, built for rugged conditions
- Supplied with Axle, Cones & Collars (ground levellers on 6 & 12T)
- Base plates have holes drilled for M12 dynabolts
- Provisions for disc brake are standard, but brake and fixing arm sold separately
- Includes Operating Instructions, WLL labelling and compliance certificate (Refers to test report)

| Model No.     | Description                  | Drum Diameter (mm) |                    | Usable Axle              | Axle        | WLL   | C/W Levelling | C/W Extension |
|---------------|------------------------------|--------------------|--------------------|--------------------------|-------------|-------|---------------|---------------|
|               |                              | Max Drum ø         | Max Drum Width     | Length (mm)              | OD x L (mm) | (kg)  | Screws        | Arm           |
| DSF-2016-6T   | Cable Drum<br>A-Frame Stand  | 2000               | 1600               | 1700                     | 66 x 2800   | 6000  | ✓             |               |
| DSF-2420-12T  |                              | 2400               | 2000               | 2000                     | 90 x 2800   | 12000 | ✓             |               |
| DSF-3624-16T* |                              | 3600               | 2400               | 2500                     | 100 x 3300  | 16000 |               | ✓             |
| 6Т            | Disc brake for<br>66mm axle  |                    | Provisions for 1 x |                          |             |       |               |               |
| 12T           | Disc brake for<br>90mm axle  |                    | Provisions for 1 x | Complete with fixing arm |             |       |               |               |
| <b>16T</b>    | Disc brake for<br>100mm axle |                    | Provisions for 2 x |                          |             |       |               |               |

<sup>\*</sup> Outrig for securing, provisions for 2 disc brakes but brake & arm sold separately

| Model No.    | Axle Model No. | Drum Axle<br>Cones Model<br>No. | Shaft Collars<br>Model No. | Drum Fixing<br>Arm & Brake<br>Model No. | Туре | Length (m) | OD (mm) | WLL (Tonne) |
|--------------|----------------|---------------------------------|----------------------------|-----------------------------------------|------|------------|---------|-------------|
| DSF-2016-6T  | DA28-66HB      | DAC-066                         | DSC-066                    | DB-660                                  | Pipe | 2.8        | 66      | 8           |
| DSF-2420-12T | DA28-90XH      | DAC-090                         | DSC-090                    | DB-900                                  | Pipe | 2.8        | 92      | 12          |
| DSF-3624-16T | DA33-100XH     | DAC-100                         | DSC-100                    | DB-100                                  | Pipe | 3.3        | 100     | 16          |