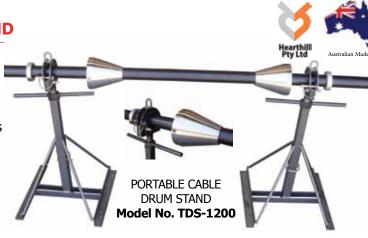

## **TELESCOPIC PORTABLE DRUM STAND**

- Lightweight and transportable
- Disassemble for storage and transport
- Suits a wide range of Cable Drums
- Used in Industrial situation on flat ground
- 2 x side frames complete with roller assemblies and safety latch to encapsulate the drum axle
- Telescoping arm for pre-setting height and a screw thread to lift the cable drum
- 10 positioning holes and easy wind height adjustment
- Includes Axle, cones and two retaining collars

|                                          |                          | Drum mm         |                 | Min            | Max            | Included Axle       | Usable Axle | WLL  |                                                |  |
|------------------------------------------|--------------------------|-----------------|-----------------|----------------|----------------|---------------------|-------------|------|------------------------------------------------|--|
| Model No.                                | Description              | Min<br>Diameter | Max<br>Diameter | Height<br>(mm) | Height<br>(mm) | (mm) OD x<br>Length | Length (mm) | kg   | Weight Kg                                      |  |
| TDS-1200                                 | TELESCOPIC<br>DRUM STAND | 1100            | 1500            | 550            | 750            | 50 x 1600           | 1250        | 1200 | 8.9 (each stand) / 7.7 Axle<br>25.5 (complete) |  |
| Complete Dimensions (mm) 400 x 1         |                          |                 | 400 x 16        | 00 x 850 (L    | xWxH)          |                     |             |      |                                                |  |
| Individual Stand Dimensions (mm) 420 x 4 |                          |                 | 00 x 640 (し     | (WxH)          |                |                     |             |      |                                                |  |