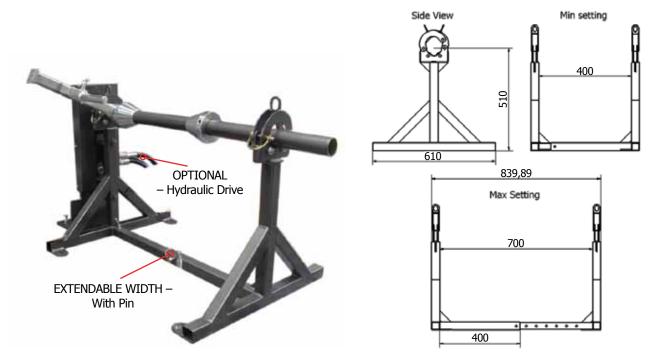

## **MODEL No. SCDS-800 SERVICE CABLE DRUM STAND**

Drum stand for service cable reels. 2 cones and 2 collars included. Extendable length to accommodate wider drum sizes. Comes certified and can be custom made to suit various drum sizes. Chain and gearing is encased.

|   | Model No.        | WLL (kg) | Included Axle OD (mm) | Min/Max Drum Width with<br>Collars Fitted (mm) | Max Drum<br>Diameter (mm) | Width (mm) | Height<br>Overall<br>(mm) | Wt (kg) |
|---|------------------|----------|-----------------------|------------------------------------------------|---------------------------|------------|---------------------------|---------|
|   | SCDS-800         | 1500     | 50                    | 400/700                                        | 900                       | 610        | 630                       | 25      |
| A | XLE INCL         | UDED     |                       |                                                |                           |            |                           |         |
|   | Axle Description |          | Length (m)            | Diameter (mm) WL                               | L (Tonnes)                |            |                           |         |
|   | Pipe             |          | 0.9                   | 50                                             | 1.5                       |            |                           |         |
|   |                  |          |                       |                                                |                           |            |                           |         |