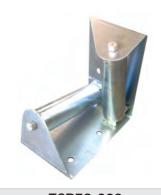

## TCR SERIES TRENCH CORNER ROLLERS

Hearthill's TCR series are manufactured with mild steel components to ensure a long lasting durability for heavy cable hauling. Complete with pressed sealed bearings in rollers. These units will dramatically reduce the friction and drag around all bend radiuses depending on the configuration. The TCRI-60-230 is the inverted trench corner roller which eliminates cables riding up on the standard TCR. Zinc plated finish and supporting frame features laser cut holes for bolting down.

TCR60-230 Standard

Inverted

TCR78-300 For Larger Cables

| Model No.  | WLL (kg) | Dimensions (mm) | Туре     | No. of<br>Horizontal<br>Rollers | No. of<br>Vertical<br>Rollers | Rollers<br>(mm OD) | Weight (kg) |
|------------|----------|-----------------|----------|---------------------------------|-------------------------------|--------------------|-------------|
| TCR60-230  | 2,000    | 320 x 305 x 290 | Standard | 2                               | 1                             | 60                 | 9.70        |
| TCR160-230 |          | 320 x 305 x 290 | Inverted | 1                               | 2                             | 60                 | 10.30       |
| TCR78-300  |          | 330 x 165 x 330 | Large    | 1                               | 1                             | 60                 | 13.80       |