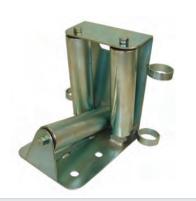

## TCR SERIES TRENCH CORNER ROLLERS

Hearthill's TCR series are manufactured with mild steel components to ensure a long lasting durability for heavy cable hauling. Complete with pressed sealed bearings in rollers. These units will dramatically reduce the friction and drag around all bend radiuses depending on the configuration. The TCRI-60-230 is the inverted trench corner roller which eliminates cables riding up on the standard TCR. Zinc plated finish and supporting frame features laser cut holes for bolting down.

TCR60-230 Standard

Inverted

TCR78-300 For Larger Cables

| Model No.  | WLL (kg) | Dimensions (mm) | Туре     | No. of<br>Horizontal<br>Rollers | No. of<br>Vertical<br>Rollers | Rollers<br>(mm OD) | Weight (kg) |
|------------|----------|-----------------|----------|---------------------------------|-------------------------------|--------------------|-------------|
| TCR60-230  | 2,000    | 320 x 305 x 290 | Standard | 2                               | 1                             | 60                 | 9.70        |
| TCR160-230 |          | 320 x 305 x 290 | Inverted | 1                               | 2                             | 60                 | 10.30       |
| TCR78-300  |          | 330 x 165 x 330 | Large    | 1                               | 1                             | 60                 | 13.80       |