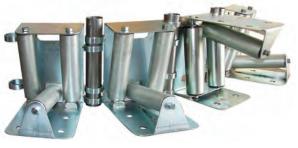

## TCR SERIES TRENCH CORNER ROLLERS

Hearthill's TCR series are manufactured with mild steel components to ensure a long lasting durability for heavy cable hauling. Complete with pressed sealed bearings in rollers. These units will dramatically reduce the friction and drag around all bend radiuses depending on the configuration. The TCRI-60-230 is the inverted trench corner roller which eliminates cables riding up on the standard TCR. Zinc plated finish and supporting frame features laser cut holes for bolting down.

TCR60-230 Standard

Inverted

TCR78-300 For Larger Cables

| Model No.  | WLL (kg) | Dimensions (mm) | Туре     | No. of<br>Horizontal<br>Rollers | No. of<br>Vertical<br>Rollers | Rollers<br>(mm OD) | Weight (kg) |
|------------|----------|-----------------|----------|---------------------------------|-------------------------------|--------------------|-------------|
| TCR60-230  | 2,000    | 320 x 305 x 290 | Standard | 2                               | 1                             | 60                 | 9.70        |
| TCR160-230 |          | 320 x 305 x 290 | Inverted | 1                               | 2                             | 60                 | 10.30       |
| TCR78-300  |          | 330 x 165 x 330 | Large    | 1                               | 1                             | 60                 | 13.80       |

Star picket guides are welded onto TCR60-230/TCRI60-230 and dynabolt holes on TCR78-300 for easy installation. Star pickets are optional extras and are supplied at 600mm long, Model No. SP-600.