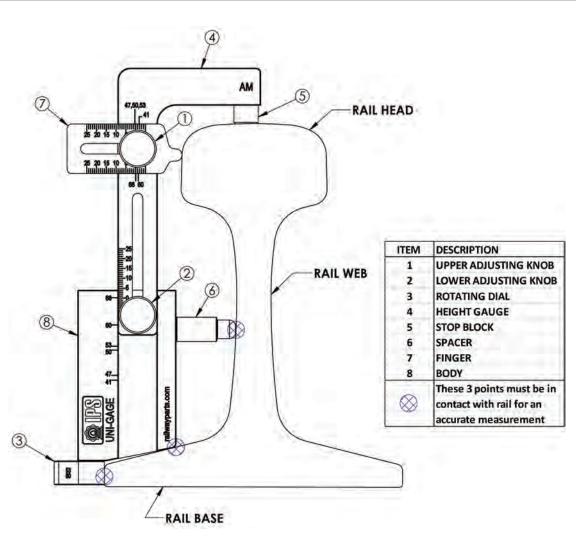

### **UNI-GAGE - MODEL NO. 446401AUS**

The IPS Uni-Gage is a precision measuring instrument that has been designed and calibrated to accurately measure rail wear on a wide range of rail profiles. Manufactured from high grade aluminum and stainless steel, the Uni-Gage is suitable for 41, 47, 50, 53, 60 and 68kg rail sections in the one gauge.

Please Note: For new rail without previous wear, both horizontal and vertical scales should read zero. To maximise rail wear gauge longevity and performance, rail wear gauges should be stored away in a protective case as supplied with the unit.