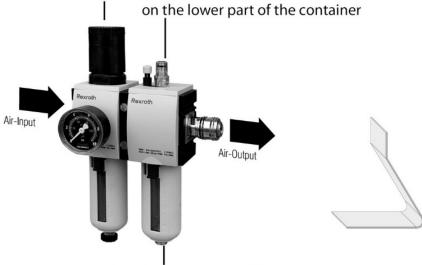

## alkitronic

Pressure control valve Button for filling the oiler by suction on the lower part of the container

Connection for oil extraction and filling

Art. No. 20350 - Maintenance unit complete including 5 m hose, bracket and special oil