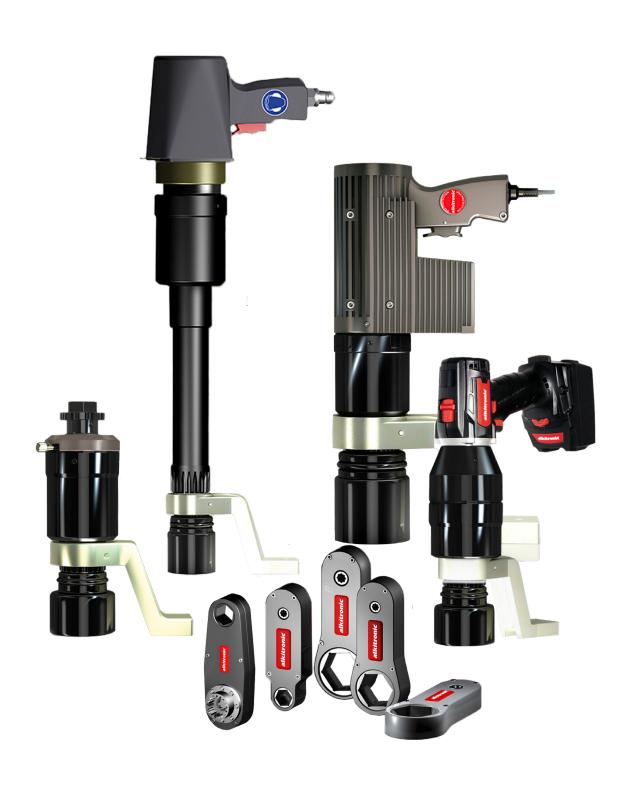

## alkitronic® 203S0F Maintenance Unit

Alkitronic® pneumatic torque wrenches have adjustable torque which can be controlled by varying the input air pressure to the tool. The more accurately the air pressure is controlled the more accurate the tool output torque.