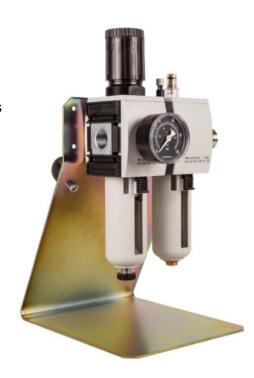

20350F Maintenance Unit is supplied with a metal stand, high quality Rexroth Filter Regulator-lubricator, 5 metre long air hose for connection between maintenance unit and tool via Cejn quick disconnect airline couplings. Filled with special oil and gauge shows PSI and bar.

## alkitronic

Pressure control valve Button for filling the oiler by suction on the lower part of the container

Connection for oil extraction and filling

Art. No. 20350 - Maintenance unit complete including 5 m hose, bracket and special oil