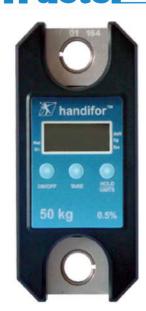

## HANDIFOR ELECTRONIC DYNAMOMETERS

A convenient electronic load indicator including hooks for measuring small weights, quickly and easily.

## **SPECIFICATIONS**

- 5-digit LCD display, 14mm
- Safety factor: at least 4 times work load limit.
- Accuracy: 0.5% of measuring range
- Unites: kg, daN, lbs • Protection Class: IP40
- Operating Temperature: -10 to +50° C • In conformity with: CEM2004/108/C • Tare peak hold (max) functions

| Model        | W.L.L<br>(kg) | Accuracy | Min. Value | Resolution | Weight<br>(kg) | Product<br>Code |
|--------------|---------------|----------|------------|------------|----------------|-----------------|
| handifor 20  | 20            | 0.1      | 0.1        | 0.1        | 0.5            | 199919          |
| handifor 50  | 50            | 0.25     | 0.2        | 0.2        | 0.5            | 199929          |
| handifor 100 | 100           | 0.5      | 0.2        | 0.2        | 0.6            | 199939          |
| handifor 200 | 200           | 1        | 0.5        | 0.5        | 0.9            | 199949          |