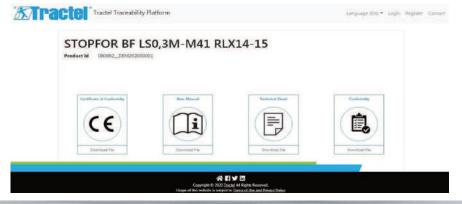

## TRACEABILITY PLATFORM- INSTANT ACCESS TO KEY PRODUCT INFORMATION

Introducing Tractel 's new product information and traceability platform – an exciting new tool giving you instant access to a range of technical information related to your product.

Simply use a QR code reader to scan the identification label on the product or packaging to gain access to the information you need; direct to your phone, tablet or computer.

Packaging Product Label (on packaging)

## **INSTANT ACCESS TO**

- Product Identification information (batch & serial number, manufacturing date etc).
- **Product Data** (available to download to your device):
- Certificate of Conformity (Notified body product certificate)

- Technical data sheet
- Declaration of conformity

- User manual
- Traceability system
- TRACTEL service information : summary of service performed by TRACTEL
- Possibility to register & trace the key life events of the equipment: date of the first use, attribution of the equipment to a user, periodic inspection, maintenance operation, disposal, etc...