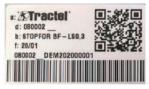

Simply use a QR code reader to scan the identification label on the product or packaging to gain access to the information you need; direct to your phone, tablet or computer.

Packaging Product Label (on packaging)

**Product Label** (on product)

**EAN Code Label** (on packaging)