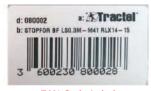

Simply use a QR code reader to scan the identification label on the product or packaging to gain access to the information you need; direct to your phone, tablet or computer.

Packaging Product Label (on packaging)

**Product Label** (on product)

**EAN Code Label** (on packaging)