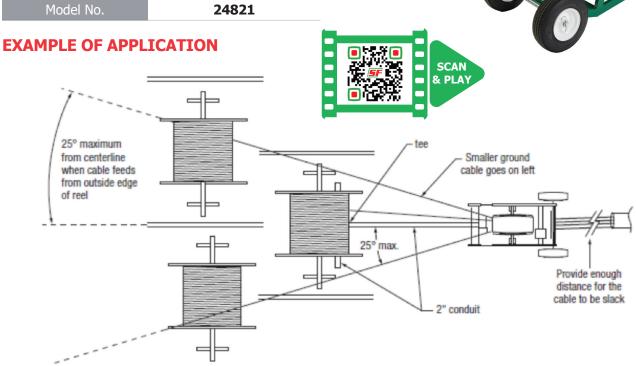

## **CABLE PUSHER / CABLE FEEDER (MADE IN USA)**

The Greenlee Ultra Cable Feeder is intended to pull cable off of reels to assist the Greenlee Capstan puller in feeding the cable into conduit or cable tray. The Ultra Cable Feeder is not intended to pull cable or rope through conduit.