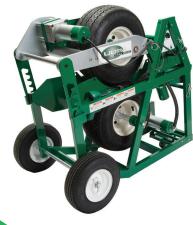

## **CABLE PUSHER / CABLE FEEDER (MADE IN USA)**

The Greenlee Ultra Cable Feeder is intended to pull cable off of reels to assist the Greenlee Capstan puller in feeding the cable into conduit or cable tray. The Ultra Cable Feeder is not intended to pull cable or rope through conduit.