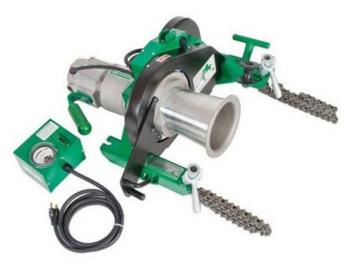

## **ELECTRIC CABLE PULLERS**

Model No. 31466 28.9 kN Rated

## **FEATURES**

- Pull heavy loads with minimal operator effort.
- Force Gauge included to constantly monitor the pull.
- Right-angle sheave allows the operator to stand out of the direct line of force.
- Audio alarm high force warning and circuit breaker shut off at maximum force for added safety.
- Tapered capstan and patented rope guidance system for better control of the rope when feeding onto the capstan.
- Runs off 230V/50/1 mains power.
- Patented.
- Direct gear drive with 1.1 KW motor.
- Supplied with clamping chains for pipe as standard.

| Model No.                  | Pulling Force                         | Dimensions (LxWxH) | Weight (kg) |
|----------------------------|---------------------------------------|--------------------|-------------|
| 31466                      | Maximum 28.9 kN<br>Continuous 20.0 kN | 527x572x305        | 49          |
| Pulling Speed              |                                       |                    |             |
| No Load 5 metre/minute     |                                       |                    |             |
| At 8.8 kN 3.4 metre/minute |                                       |                    |             |
|                            |                                       |                    |             |