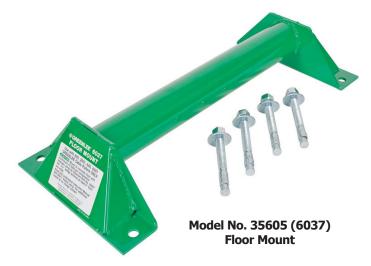

## **OPTIONAL EXTRAS**

- 35605 (6037) floor mount with 4 anchor's, heavy duty welded construction. Maximum Rated Capacity 28.9 kN, Weight 1.4kg.
- Pelican high force pulling rope recommended dia (19.1mm). Refer page 155 for details.