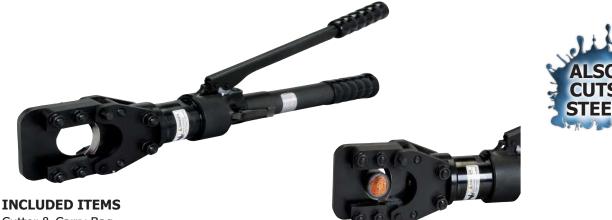

## **MODEL No. 550A**

Cutter & Carry Bag

Cuts steel materials as well as cable up to 54mm

#### Light weight portable hydraulic cutter cuts cable up to 54mm OD. Single acting pump to reduce tool weight.

The unit has a safety relief valve for overload protection, guillotine type cutting for less jamming as opposed to shear type cutting and no set-up time required. The blades are easily replaceable and the heads has 180 ° swivel. The lock pin type head allows easy cutting position manoeuvrability.