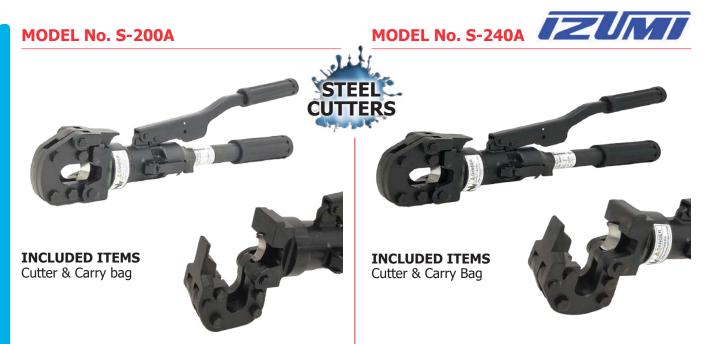

# HAND CUTTERS – HYDRAULIC

## FEATURES

# Light weight portable hydraulic cutter features new series, heavy duty improved design.

Guillotine type cutting jaw is less jamming than shear type cutting jaw. No set-up time is required, the blades are easily replaceable and 180° swivel and latch type head allows easy cutting position.

#### **FEATURES**

Light weight portable hydraulic cutter cuts steel materials as well as cables up to 24mm OD. Single speed pump to reduce tool weight.

The unit has a guillotine type cutting head for less jamming than shear type cutting heads. No set-up time is required and blades are easily replaceable. With a 180° swivel head and latch type head this allows easy cutting position and manoeuvrability.