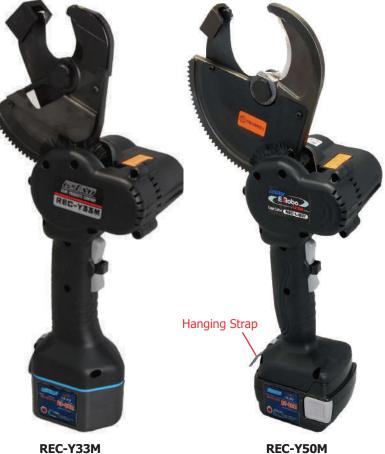

## **MODEL NO. REC SERIES**

The Izumi REC series scissor ratchet style battery cable cutters were designed for cutting overhead and underground power cables and conductors. The scissor style makes it easier to access tight cables. The rocker trigger switch is easily activated with one hand so that other hand is always free to align and manoeuvre cutting material. The trigger also includes a SAFETY dead-man button to prevent inadvertent operation. Models feature new electronic circuit boards, improved powerful gear reduction magnetic motors with overload protection and lithium-Ion battery capacity indicator.

REC-Y50M

## **STANDARD ACCESSORIES**

Carry Case

|               |                 |            |                   | Maximum Cutting Capacity for Material Type |                                |         |         |      |      |            |
|---------------|-----------------|------------|-------------------|--------------------------------------------|--------------------------------|---------|---------|------|------|------------|
| Kit Model No. | Style           | Cuts       | Opening<br>Ø (mm) | Polyethylene<br>Power Cable*               | Multi-Core Vinyl<br>Insulation | Soft Cu | Hard Cu | ₹    | ACSR | Notes      |
| REC-Y33M(CC)  | Scissor Ratchet | Al/Cu/ACSR | 33                | 33.0                                       | 32.0                           | 33.0    | 24      | 30   | 18.6 | ACSR Model |
| REC-Y50M(CC)  | Scissor Ratchet | Al/Cu      | 50                | 46.0                                       | 47.0                           | 35.0    | 21.0    | 50.0 | N/A  |            |