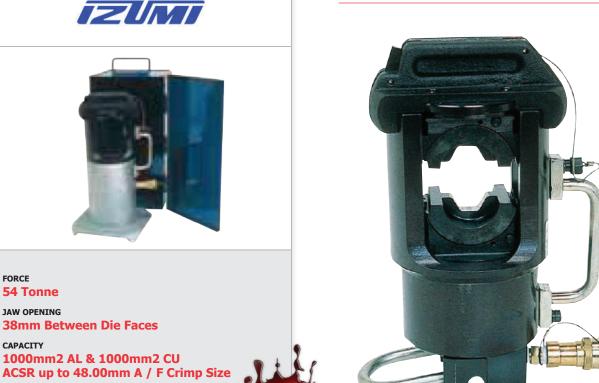

# **REMOTE CRIMP HEAD – 60T**

Made in

Japan

## **SPECIFICATION**

| Ram Stroke             | 38mm (Jaw opening)                                |
|------------------------|---------------------------------------------------|
| Oil volume<br>required | 303 cc                                            |
| Forced at die face     | 540 kN at 700 Bar (10,000 PSI)<br>of oil pressure |
| Dimensions (mm)        | 146 (Ø) x 450 (h) with ground stand               |
| Weight (kg)            | 19.8 without Ground Stand                         |
|                        | 21.4 with Ground Stand                            |

#### **FEATURES**

The EP-60S compression head was designed as a portable tool for installing compression sleeve and terminals for transmission construction and maintenance work.

Suitable For Transmission Line Construction

### DETAILS

- Dies are sold separately Refer page 34 for 60T Dies
- Accepts all dies used for Alcoa, 60 ton compressors

SUPPLIED WITH **GROUND STAND &** METAL STORAGE CASE

- Specify the manufacturer's die and connector numbérs
- Portable and light weight
- · Detachable ground stand
- Large handle for easy carrying
- Single acting hydraulic pump required: 700 Bar Working Pressure
- Industry Standard 60 Tonne Classification Head