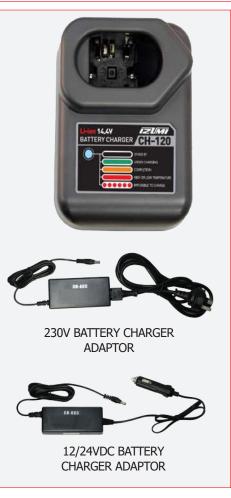

### **MODEL No. CH-120 CHARGER**

# **FEATURES**

CHARGES BP-84LI BATTERIES ONLY

- Includes AC/DC charging base with AC/DC charge adaptors
- Charger has conditioning feature to accommodate memory effect
- 80% charge in 70mins, fully charged in 90mins.
- New interlocking feature- Holds battery securely
- Monitors battery temperature & Battery Voltage for correct Charging and battery faults

Green- Charging

Orange- Charging Completed

Red- High-Low Temperature

Red Blinking- Error Unable to Charge

None- Stand By.

| Model No. | Components                                                                           | Voltage/Source  | Weight |
|-----------|--------------------------------------------------------------------------------------|-----------------|--------|
| BP-84LI   | 1 x Battery Only                                                                     | 14.4VDC         | 600g   |
| CH-120    | 1 x Charging Base,<br>1 x DC Charge Adaptor 12/24VDC<br>1 x AC Charge Adaptor 230VAC | 230VAC/12/24VDC | 975g   |