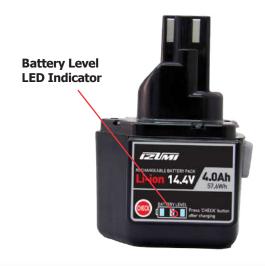

#### **MODEL No. BP-84LI BATTERY**

### **FEATURES**

- Battery status level LED indicator: 3 LED= 85% remaining, 2 LED= 65%-85% remaining, 1 LED = 5%-65%, 0 LED= less than 5% remaining
- High Capacity 4.0Ah Battery Pack
- Lightweight
- Impact resistant Housing
- Minimally effected by high Temperatures
- Minimal Self Discharge
- No memory effect