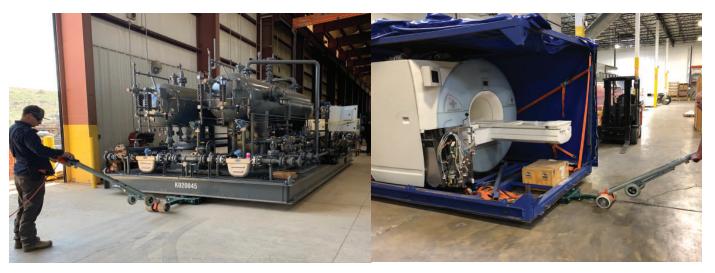

#### UNIVERSAL MACHINERY MOVING KIT

This versatile and easy to use 3 point moving system is designed to meet the majority of your load moving requirements and includes everything you need to move loads easily, effectively and safely.

- Jacking package allows easy lifting of load
- Three-point machine skates provide a stable rolling platform

Powered load mover makes it easy to move your load into its new position with the push of a button
Poly wheels offer durability and floor protection