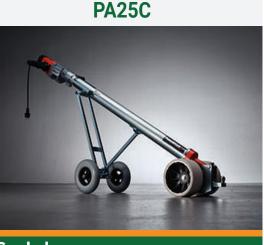

PA30CC

**Battery Powered** Powered by a 24V synchronous motor with 1kw output, generating 800Nm to drive-wheels