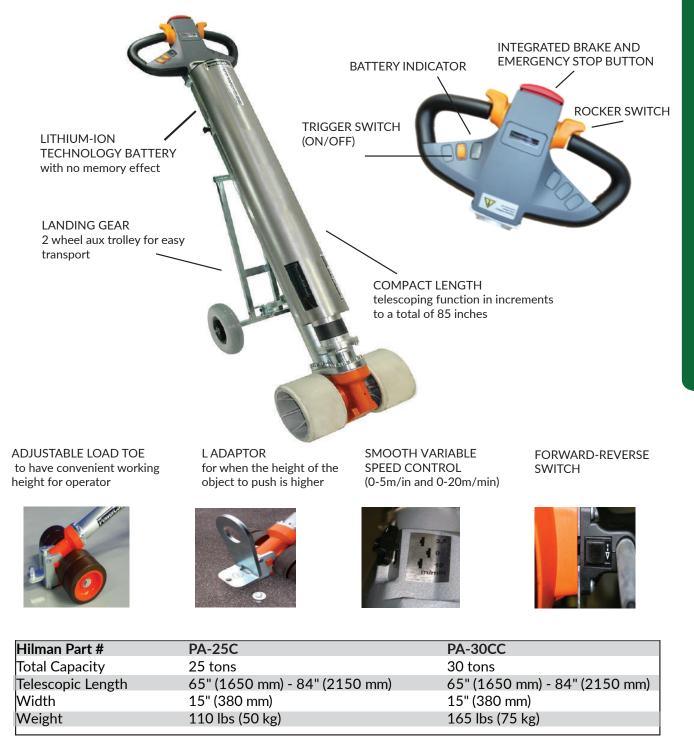

## **ADVANTAGES**

Each Powerattack comes with an adjustable load toe, an L Adaptor and an adaptor to connect to a front skate. The battery version also includes 1 battery and charge unit.

\*Loads can be moved up to 30 tons depending on floor surface, types of skates, etc.