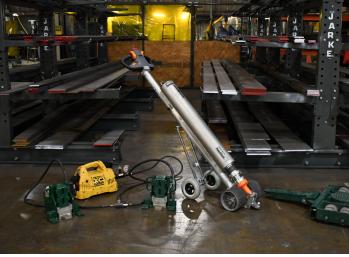

#### UNIVERSAL MACHINERY MOVING KIT

This versatile and easy to use 3 point moving system is designed to meet the majority of your load moving requirements and includes everything you need to move loads easily, effectively and safely.

- Jacking package allows easy lifting of load
- Three-point machine skates provide a stable rolling platform

Powered load mover makes it easy to move your load into its new position with the push of a button
Poly wheels offer durability and floor protection