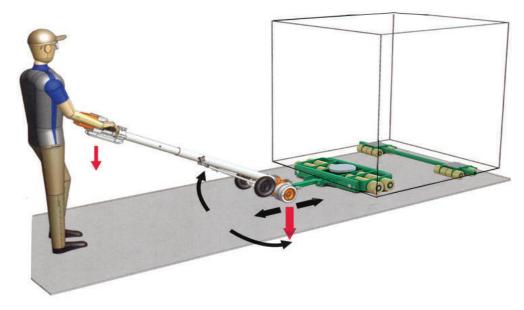

### APPLIED MECHANICS

The PowerAttack uses "lever" and "traction" to move heavy loads while it is attached to a steerable skate such as the Hilman Tri-Glide with an adaptor. Rear dollies are used for good grip. The length of the device increases pressure on them, resulting in towing or pushing loads up to 30 tons depending on load type.