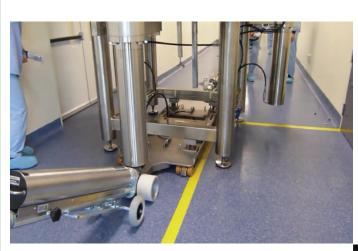

#### **CLEAN ROOM MOVING**

The Battery PowerAttack is a great option for clean room moving or in spaces where emissions is an issue. The soft polyurethane wheels are non-marking and prevent damage to floors.