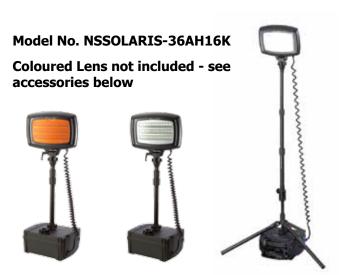

#### **ACCESSORIES**

| Model No              | Description                            |
|-----------------------|----------------------------------------|
| NSSOLARISLEGS-MK2     | Stability Legs                         |
| NSSOLARISLENS-O/R/B/G | Lens O-Orange/R-Red/B-Blue/<br>G-Green |