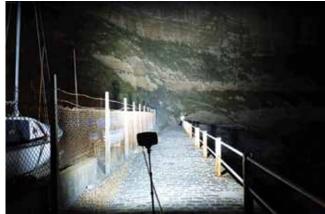

#### **HEAD**

- 16,000 lumens light output
- Robust
- Can light huge areas
- · Cool to touch
- Environmentally friendly (no noise or emissions)
- Able to be run from rechargeable power pack
- Fully portable

## ADVANCED TECHNOLOGY

- Linear LED innovation 3 x 30° optics are used in the Solaris head.
  - This design reduces light pollution and effectively doubles\* the LUX value on the target area.