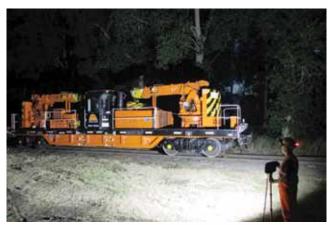

# SOLARIS LITE LED PORTABLE RECHARGEABLE AREA LIGHTING SYSTEM

The Solaris Lite range uses the latest in LED technology and thermal power management, providing intense light power in a compact portable unit. This unit can be set up in less than 1 minute for rapid deployment in emergency situations, and is made from a very tough ABS plastic to ensure long operating life and reliability for all situations. All Solaris models produce no heat and operate silently, making them ideal lightweight alternatives to 500W halogens running off a generator. No maintenance and can be left in any state of charge.

#### **HEAD**

- 16,000 lumens light output
- Robust
- Can light huge areas
- · Cool to touch
- Environmentally friendly (no noise or emissions)
- Able to be run from rechargeable power pack
- Fully portable