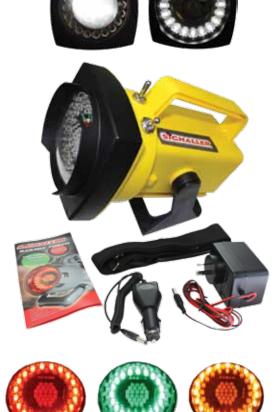

## **RGW SERIES SIGNALLER TORCHES (INDUSTRIAL, RAIL, MINING & UTILITIES)**

The SIGNALLER is a lantern and torch combined. It has multiple LEDs for greater light concentration that is visible for up to 2km.

The standard units come with green, red, amber and white LEDs. The torch is powered by a 6volt 4Ah rechargeable battery with up to 30 hours life per full battery charge. They are weather proof and come with adjustable stand and carry strap.

All units are supplied with both AC and DC battery chargers.

Warranty:12 months from date of purchase.

| Model No. | Lights                                      | Туре     |
|-----------|---------------------------------------------|----------|
| RGWA      | White, Green, Red and Amber LEDs and torch. | Standard |
| RGW       | White, Green and Red LEDs and torch.        | Special  |

## **Kit Includes All Items**

- Torch
- Shoulder Strap
- Instruction Manual
- 230 VAC Charger
- 12 VDC Charger