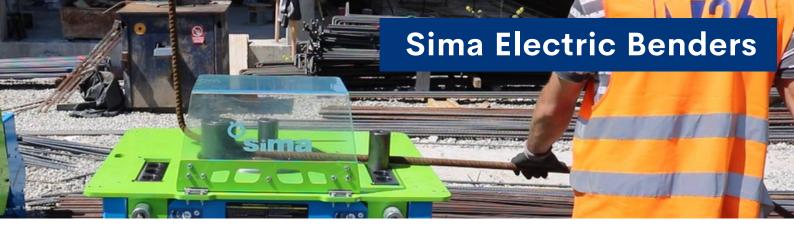

## Sima- DEL Range, Electric Benders

## Reliable, strong and durable:

Two models available to meet any rebar production requirements in both, job sites and rebar factories/workshops. Supplied with necessary pins, rollers and mandrels to produce the desired bending angle.

Both models are also capable to produce stirrups, spirals and hoops using the optional accessories. Easy low-cost maintenance can be even performed on site by the machine operator.