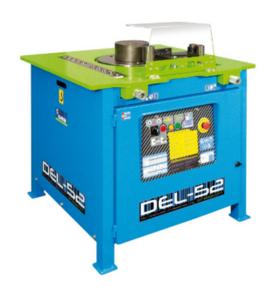

## Sima- DEL Range, Electric Benders

## Reliable, strong and durable:

Two models available to meet any rebar production requirements in both, job sites and rebar factories/workshops. Supplied with necessary pins, rollers and mandrels to produce the desired bending angle.

## **Safety Systems:**

Both benders are fitted with the compulsory safety systems and devices to comply with all international safety regulations.

- Mechanical safety devices: Automatic stop when frontal panel door opens or when the upper transparent polycarbonate shield is lifted.
- Electrical safety devices: Fully hermetic control panel, with right/left turn selector, voltage and amperage display and magneto-thermal protection breaker switch.