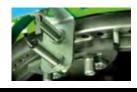

## **Safety Systems:**

Both benders are fitted with the compulsory safety systems and devices to comply with all international safety regulations.

- Mechanical safety devices: Automatic stop when frontal panel door opens or when the upper transparent polycarbonate shield is lifted.
- Electrical safety devices: Fully hermetic control panel, with right/left turn selector, voltage and amperage display and magneto-thermal protection breaker switch.