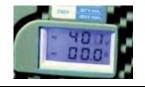

## **Safety Systems:**

Both benders are fitted with the compulsory safety systems and devices to comply with all international safety regulations.

- Mechanical safety devices: Automatic stop when frontal panel door opens or when the upper transparent polycarbonate shield is lifted.
- Electrical safety devices: Fully hermetic control panel, with right/left turn selector, voltage and amperage display and magneto-thermal protection breaker switch.

Volts and amps meter control display.

Internally mounted power socket to reduce wear and tear.

Impact-resistance emergency stop.

Curved protection visor for 360 degree visibility.