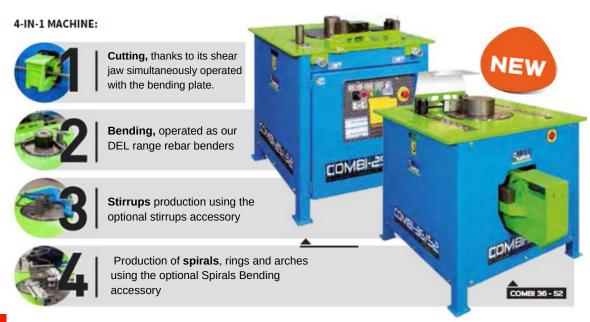

## **Complete Package:**

The COMBI range is an ideal solution for small to medium rebar contractors and manufacturers, providing full working autonomy in any rebar work, and at a very low cost. One machine, a single investment to do all rebar jobs with a medium production: bending, cutting, stirrups and spirals / hoops.